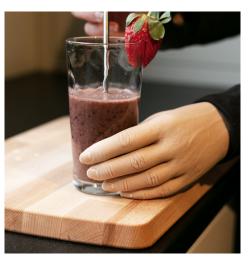

Crafted using multiple layers of advanced silicone material and constructed with an integrated, reinforced inner mesh layer, these gloves are highly tear-resistant. This silicone material allows for additional stretch in comparison to a PVC glove, and so reduces the energy expended by the myoelectric hand motor each time it opens - making this a highly robust cosmesis particularly suited to higher activity patients.

#### Key Features and Benefits

- New integrated, reinforced inner mesh layer provides increased resilience against tearing and is highly robust
- Increased longevity, making this range highly cost effective
- Enhanced cosmetic finish with additional detailing on the palms, knuckles, nails and joints
- An easy-glide coating enables a patient to dress with ease
- Silicone surface can be easily wiped down when required making the glove suitable for use in a variety of environments
- Easier to don in comparison to the first generation Elegance silicone gloves
- Innovative reinforced mesh construction offers the toughness associated with PVC, along with the ease of cleaning provided by silicone
- Compatible with Steeper and other manufacturers' myoelectric and mechanical hands
- Available in the advanced micro-pigmentation TrueFinish™ for added realism and depth