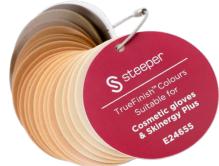

## 19 TrueFinish™ Colour Shades

For Elegance Plus gloves, the following 19 shades are available in the advanced TrueFinish™ micro-pigmentation, for enhanced realism and depth:

To help you select the most appropriate colour of glove, swatches are available and supplied without charge. These are manufactured from production silicone for the most accurate colour matching and will not fade or discolour over time.

TrueFinish™ Swatch Part Number: E24655

To request a swatch sample or to place an order for Elegance Plus Gloves, please contact customerservices@steepergroup.com.