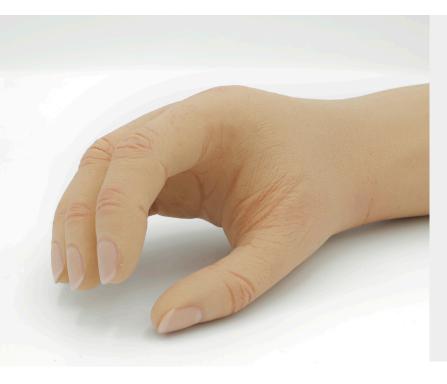

# **Elegance** Plus

We have adapted and developed our Elegance silicone gloves, and are pleased to introduce the new Elegance Plus cosmesis to our cosmetic glove range. These enhanced gloves are designed to fit the Steeper Myo Kinisi myoelectric hand, Steeper cable operated hands, and functional hands from other manufacturers.

#### Key Features and Benefits

- New integrated, reinforced inner mesh layer provides increased resilience against tearing and is highly robust
- Increased longevity, making this range highly cost effective
- Enhanced cosmetic finish with additional detailing on the palms, knuckles, nails and joints
- An easy-glide coating enables a patient to dress with ease
- Silicone surface can be easily wiped down when required making the glove suitable for use in a variety of environments
- Easier to don in comparison to the first generation Elegance silicone gloves
- Innovative reinforced mesh construction offers the toughness associated with PVC, along with the ease of cleaning provided by silicone
- Compatible with Steeper and other manufacturers' myoelectric and mechanical hands
- Available in the advanced micro-pigmentation TrueFinish™ for added realism and depth