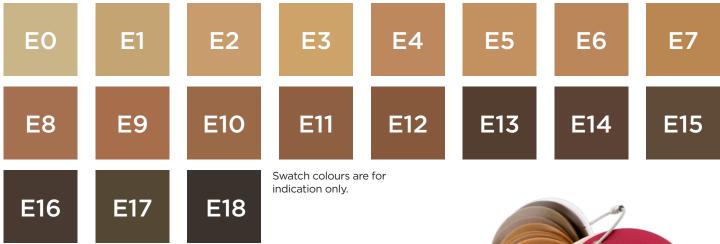

## 19 TrueFinish™ Colour Shades

For Elegance Plus gloves, the following 19 shades are available in the advanced TrueFinish™ micro-pigmentation, for enhanced realism and depth:

To help you select the most appropriate colour of glove, swatches are available and supplied without charge. These are manufactured from production silicone for the most accurate colour matching and will not fade or discolour over time.