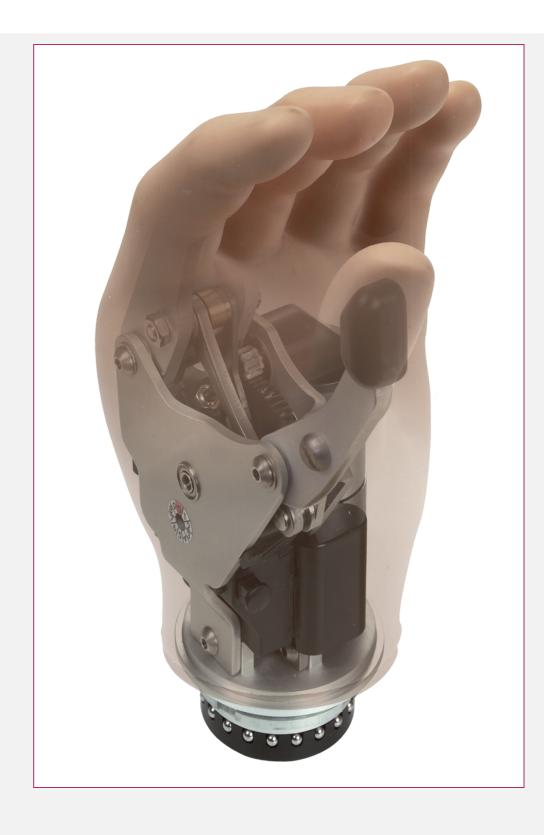

# Steeper Myoelectric Hands Myo Select

The Select range of myoelectric hands are electrically operated devices designed to meet the needs of most upper limb amputees. This range offers durability, reliability and quality design features. With a powerful mechanism and a grip force output suitable for most routine daily tasks provided to the user.

With on-board microprocessor technology, our myoelectric hands offer maximum flexibility. Innovative, built-in electronics provide a choice of nine control modes for the hand, selected using the dial switch feature. The on-board system also includes an electronic 'gear change' allowing power to be stored and released on demand.

The Myo Select myoelectric hand offers durability, reliability and quality design features.

The Steeper myoelectric hand with hand shell (pictured). is compatible with our full range of Elegance gloves, providing full hand function with excellent cosmetic properties. Our range of full-length, long-mould PVC and silicone gloves are designed exclusively for the rigours of functional activity associated with a myoelectric hand.