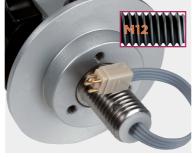

| 7.2V DC              |  |  |
| 7 1/4                                                             | 0.8 seconds       | 80N (19lbf)      | 100mm (4")       | 470g (1lb)                 | 140mm (5 ½")                             | 7.2V DC              |  |  |
| 7 3/4                                                             | 0.8 seconds       | 80N (19lbf)      | 100mm (4")       | 510g (1lb 2oz)             | 143mm (5 %")                             | 7.2V DC              |  |  |
| 8 1/4                                                             | 0.8 seconds       | 80N (19lbf)      | 100mm (4")       | 520g (1lb 2oz)             | 147mm (5 ¾")                             | 7.2V DC              |  |  |

#### **Wrist Options**







**Thread Options** 





European Thread (M12 x 1.5mm)

### Powering the Myo Select

Powering the Myo Select is easy thanks to Steeper's new S-Charge System, which employs the very latest advances in battery technology.

The S-Charge System is a user friendly, flexible, internal battery system with an OLED display and a magnetic charger, which is fitted into a prosthetic forearm. The S-Charge System allows the user to easily activate, deactivate and charge their myoelectric hand, all whilst confidently monitoring the power status during use through the display of realtime battery life icons.



#### Quick Disconnect Wrist

Friction Wrist

(½" x 20TPI)

For further wrist options please refer to the Steeper Upper Limb Catalogue.

## **Myo Select Part Numbers**

Please refer to the Steeper Upper Limb Catalogue for