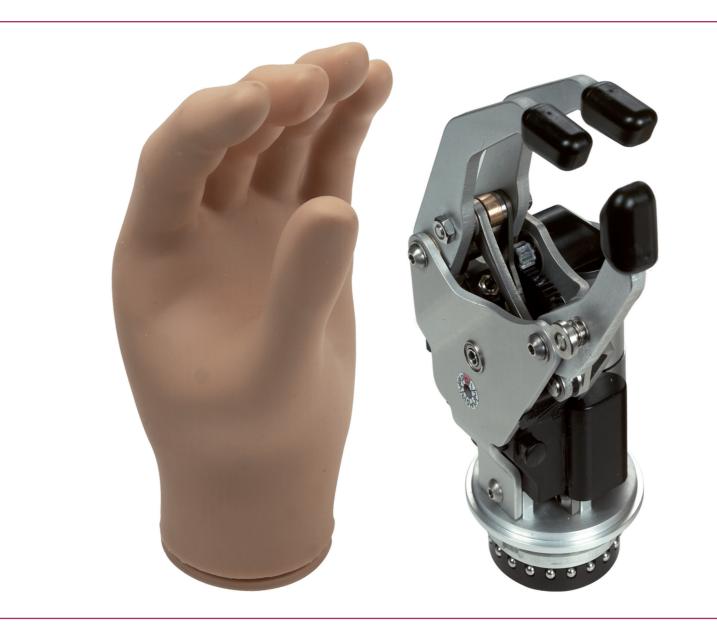

# Steeper Myoelectric Hands Myo Select

The Select range of myoelectric hands are electrically operated devices designed to meet the needs of most upper limb amputees. This range offers durability, reliability and quality design features. With a powerful mechanism and a grip force output suitable for most routine daily tasks provided to the user.

The Myo Select myoelectric hand offers durability, reliability and quality design features.

The Steeper myoelectric hand with hand shell (pictured). is compatible with our full range of Elegance gloves, providing full hand function with excellent cosmetic properties. Our range of full-length, long-mould PVC and silicone gloves are designed exclusively for the rigours of functional activity associated with a myoelectric hand.