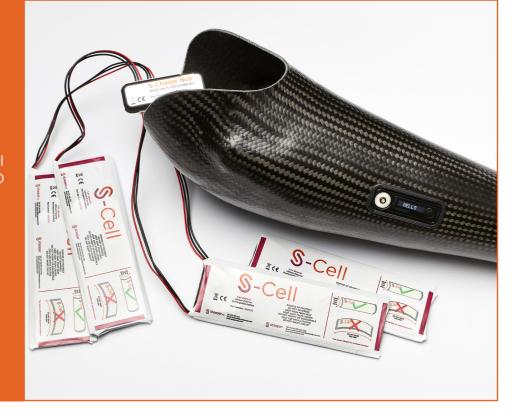

### Powering the Myo Select

Powering the Myo Select is easy thanks to Steeper's new S-Charge System, which employs the very latest advances in battery technology.

The S-Charge System is a user friendly, flexible, internal battery system with an OLED display and a magnetic charger, which is fitted into a prosthetic forearm. The S-Charge System allows the user to easily activate, deactivate and charge their myoelectric hand, all whilst confidently monitoring the power status during use through the display of realtime battery life icons.