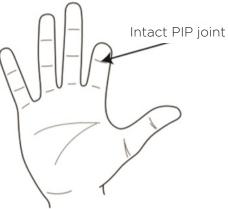

10

The PIPDriver by Naked Prosthetics is a custom body-driven mechanical finger, designed to restore length and dexterity using the intact PIP joint to provide DIP flexion/extension.

This prosthesis is intended for use on a finger absence at, or just proximal, to the distal interphalangeal (DIP) joint, where there is some joint range of motion and enough residual digit to engage the distal suspension ring at the PIP joint.