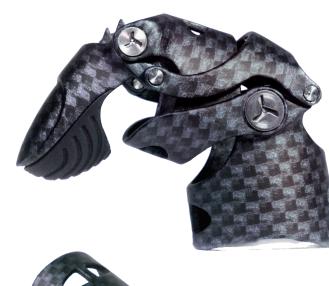

10

The PIPDriver by Naked Prosthetics is a custom body-driven mechanical finger, designed to restore length and dexterity using the intact PIP joint to provide DIP flexion/extension.

This prosthesis is intended for use on a finger absence at, or just proximal, to the distal interphalangeal (DIP) joint, where there is some joint range of motion and enough residual digit to engage the distal suspension ring at the PIP joint.

Manufactured using medical-grade Nylon 12, the PIPDriver is a durable yet lightweight device, capable of carrying out everyday tasks as it mimics the anatomical motion of the finger.

The force output of the device is dependent on the patient's strength - whatever force the individual is capable of inputting will be safely transmitted by the PIPDriver.

#### Features and Benefits

- Self-suspended device fabricated to the individual's residual digit size and length
- Cage-like structure protects the amputation site of without making contact with the residuum
- Silicone rubber tips mimic the grip and resemble the natural fingertip
- The PIPDriver is easy to don and doff, and also simple to clean and care for
- Choice of colour coating
- Full set of silicone shims in three sizes provided so patients can adjust fit in accordance with volume fluctuations
- Minimalist and organic nail options available
- Can be used in combination with other devices in the Naked Prosthetics range