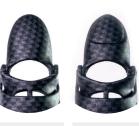

#### Features and Benefits

- Self-suspended device fabricated to the individual's residual digit size and length
- Cage-like structure protects the amputation site of without making contact with the residuum
- Silicone rubber tips mimic the grip and resemble the natural fingertip
- The PIPDriver is easy to don and doff, and also simple to clean and care for
- Choice of colour coating
- Full set of silicone shims in three sizes provided so patients can adjust fit in accordance with volume fluctuations
- Minimalist and organic nail options available
- Can be used in combination with other devices in the Naked Prosthetics range

# **PIP**Driver™ Nail Options

Minimalist Organic nail nail

Please note: If ordering a combination of devices for one patient, the MCP and ThumbDrivers only come in

minimalist style.