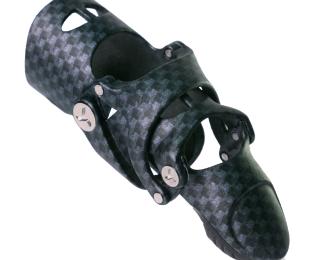

10

The PIPDriver by Naked Prosthetics is a custom body-driven mechanical finger, designed to restore length and dexterity using the intact PIP joint to provide DIP flexion/extension.

This prosthesis is intended for use on a finger absence at, or just proximal, to the distal interphalangeal (DIP) joint, where there is some joint range of motion and enough residual digit to engage the distal suspension ring at the PIP joint.

Manufactured using medical-grade Nylon 12, the PIPDriver is a durable yet lightweight device, capable of carrying out everyday tasks as it mimics the anatomical motion of the finger.

The force output of the device is dependent on the patient's strength - whatever force the individual is capable of inputting will be safely transmitted by the PIPDriver.

#### Features and Benefits

- Self-suspended device fabricated to the individual's residual digit size and length
- Cage-like structure protects the amputation site of without making contact with the residuum
- Silicone rubber tips mimic the grip and resemble the natural fingertip
- The PIPDriver is easy to don and doff, and also simple to clean and care for
- Choice of colour coating
- Full set of silicone shims in three sizes provided so patients can adjust fit in accordance with volume fluctuations
- Minimalist and organic nail options available
- Can be used in combination with other devices in the Naked Prosthetics range