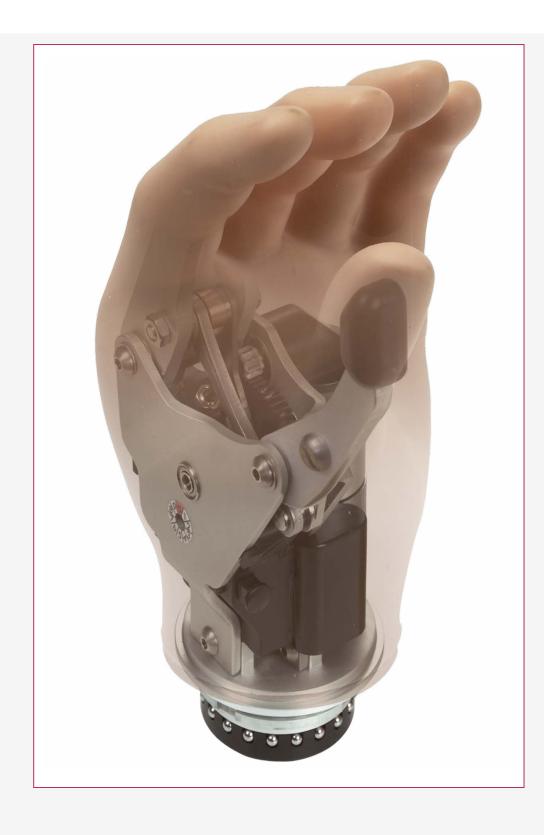

## Steeper Myoelectric Hands Myo Select

The Select range of myoelectric hands are electrically operated devices designed to meet the needs of most upper limb amputees. This range offers durability, reliability and quality design features. With a powerful mechanism and a grip force output suitable for most routine daily tasks provided to the user.

With on-board microprocessor technology, our myoelectric hands offer maximum flexibility. Innovative, built-in electronics provide a choice of nine control modes for the hand, selected using the dial switch feature. The on-board system also includes an electronic 'gear change' allowing power to be stored and released on demand.

The Steeper myoelectric hand with hand shell (pictured). is compatible with our full range of Elegance gloves, providing full hand function with excellent cosmetic properties. Our range of full-length, long-mould PVC and silicone gloves are designed exclusively for the rigours of functional activity associated with a myoelectric hand.