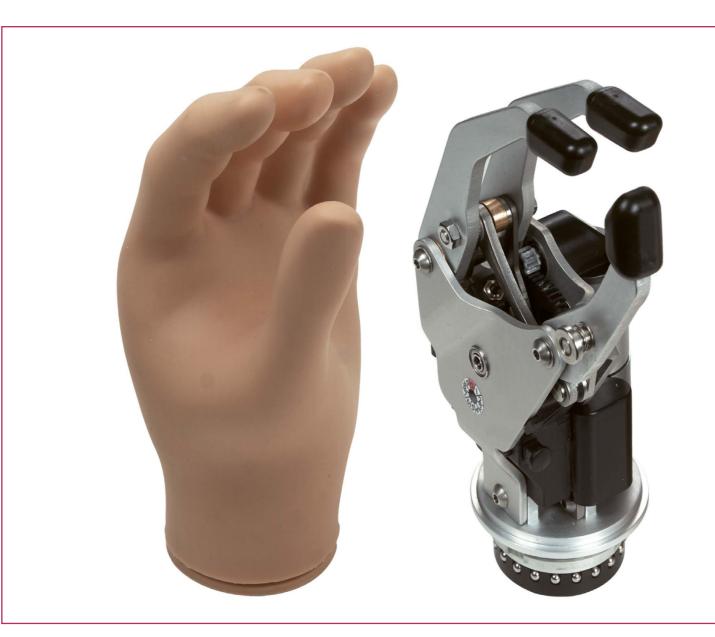

## Steeper Myoelectric Hands Myo Select

The Select range of myoelectric hands are electrically operated devices designed to meet the needs of most upper limb amputees. This range offers durability, reliability and quality design features. With a powerful mechanism and a grip force output suitable for most routine daily tasks provided to the user.

The Steeper myoelectric hand with hand shell (pictured). is compatible with our full range of Elegance gloves, providing full hand function with excellent cosmetic properties. Our range of full-length, long-mould PVC and silicone gloves are designed exclusively for the rigours of functional activity associated with a myoelectric hand.