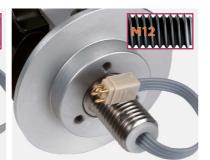

#### **Features**

- Controlled with myoelectrodes or switch inputs
- Supercapacitor technology (sizes 7¼ - 8¼) provides efficient control and power conservation
- 2 thread options available; North American Thread (1/2 x 20 TPI) and European Thread (M12 x 1.5mm)

#### **Wrist Options**

Quick Disconnect Wrist Friction Wrist

North American Thread (½" x 20TPI)

**Thread Options** 

European Thread (M12 x 1.5mm)