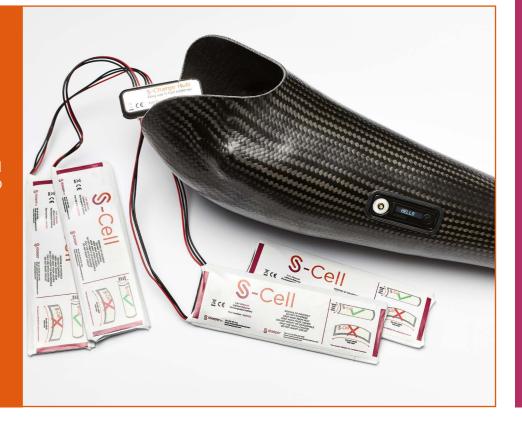

#### Powering the Myo Select

Powering the Myo Select is easy thanks to Steeper's new S-Charge System, which employs the very latest advances in battery technology.

The S-Charge System is a user friendly, flexible, internal battery system with an OLED display and a magnetic charger, which is fitted into a prosthetic forearm. The S-Charge System allows the user to easily activate, deactivate and charge their myoelectric hand, all whilst confidently monitoring the power status during use through the display of real-time battery life icons.