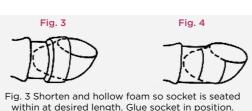

#### Manufacturing Guide

Allow for correct hand-socket orientation. Fig. 4 Smooth foam socket transition.

A socket with a tie plate (B05864) is fabricated and the hand is shortened to the appropriate length, the extended wires are trimmed and passed through the tie plate. Foam may be added to smooth the transition between socket and hand before the cosmetic glove is fitted.