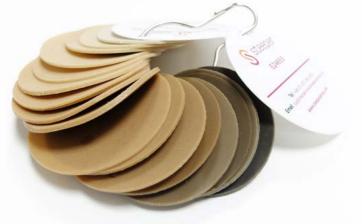

indication only.

To help you select the most appropriate colour of glove, swatches are available and supplied without charge. These are manufactured from production silicone for the most accurate colour matching and will not fade or discolour over time.

E18

Swatch part numbers are as follows:

E16

E24655 - Glove Colour Swatch - TrueFinish™ E24654 - Glove Colour Swatch - Standard

E17

To request swatch samples or to place an order for Steeper TrueFinish™ Covers or Gloves, please contact customerservices@steepergroup.com.