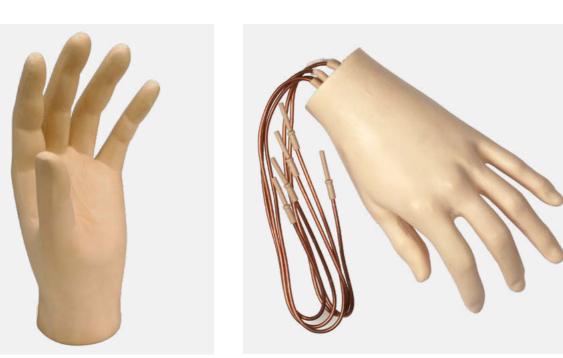

#### **Standard Foam Hand Features:**

- Made from flexible skinned lightweight foam around a metal skeleton mounted on a plastic base
- Passive fingers but the skeleton allows for individual digits to be positioned manually
- Robust construction for positioning
- Easy connection to oval or round wrists, or M12 threaded studs

#### **Extended Wires Foam Hand**

An additional range of cosmetic hands is also available - with extended wires and no internal base, to construct robust cosmetic prostheses for partial hand or wrist disarticulation patients.