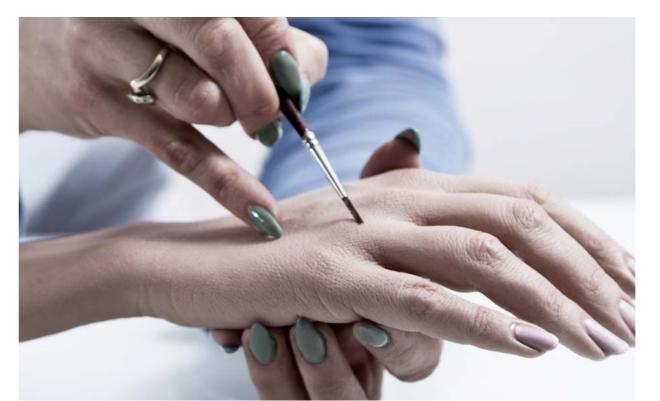

## Cosmetic Gloves

Steeper cosmetic gloves are available in silicone and PVC, compatible with Steeper's and other manufacturers' cosmetic hands.

Available in Standard or TrueFinish™ colours.

#### Features and Benefits of Cosmetic Gloves:

- Compatible with Steeper's and other manufacturers' cosmetic hands
- Available in silicone and PVC
- Available in Standard or TrueFinish<sup>™</sup> colours
- TrueFinish™ features unique micropigmentation for a more lifelike appearance
   available in 19 colours
- HD nails for added definition and realism
- PVC and silicone gloves impermeable to water
- Available in a variety of styles based on hand size and gender