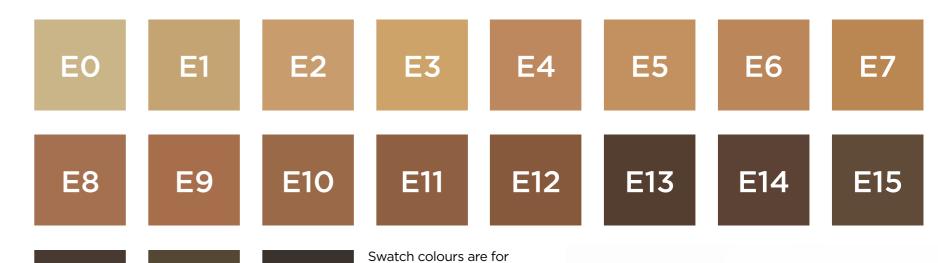

# TrueFinish™ Swatch

#### 19 TrueFinish™ Colour Shades

For Steeper gloves, the following 19 shades are available in Standard finish or the advanced TrueFinish $^{\text{TM}}$  micropigmentation, for enhanced realism and depth.

indication only.

To help you select the most appropriate colour of glove, swatches are available and supplied without charge. These are manufactured from production silicone for the most accurate colour matching and will not fade or discolour over time.