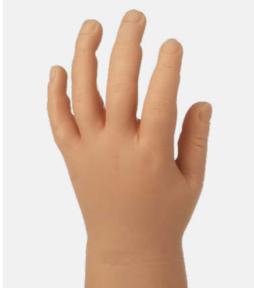

# Cosmetic/Passive Hands

Ideal for users who place great importance on cosmetic appearance and system weight, the advanced materials and manufacturing techniques used to produce these hands ensure detailed, lightweight and durable solutions.

These hands are designed for dress purposes only and are intended for use with Steeper cosmetic gloves and high definition silicone covers.