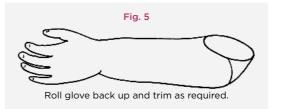

A socket with a tie plate (B05864) is fabricated and the hand is shortened to the appropriate length, the extended wires are trimmed and passed through the tie plate. Foam may be added to smooth the transition between socket and hand before the cosmetic glove is fitted.