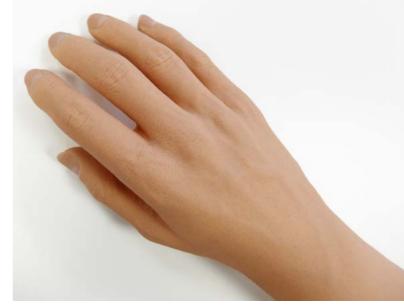

# Elegance Gloves

These full-length gloves are designed to fit Steeper electric and mechanical hands, in addition to functional hands from other manufacturers.

Elegance gloves are produced in a long-mould length, designed to withstand the rigours of functional activity.

#### **Elegance Silicone**

By using our innovative polymer, Elegance silicone gloves offer the toughness associated with PVC but provide the ease of cleaning provided by silicone. This material allows additional stretch, reducing the energy expended by the hand motor each time it opens. Properties of this polymer, proven by clinical evaluation, include improved tear resistance and up to 15% stretch to allow even bulbous sockets to be accommodated. All Elegance silicone gloves are easy to fit and remove, allowing quick access to the hardware for maintenance and adjustment, whilst being simple to keep clean using soap and water.