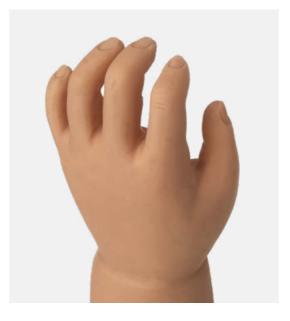

# Cosmetic/Passive Hands

Ideal for users who place great importance on cosmetic appearance and system weight, the advanced materials and manufacturing techniques used to produce these hands ensure detailed, lightweight and durable solutions.

These hands are designed for dress purposes only and are intended for use with Steeper cosmetic gloves and high definition silicone covers.