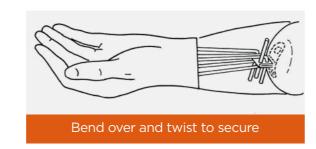

A socket with a tie plate (B05864) is fabricated and the hand is shortened to the appropriate length, the extended wires are trimmed and passed through the tie plate. Foam may be added to smooth the transition between socket and hand before the cosmetic glove is fitted.