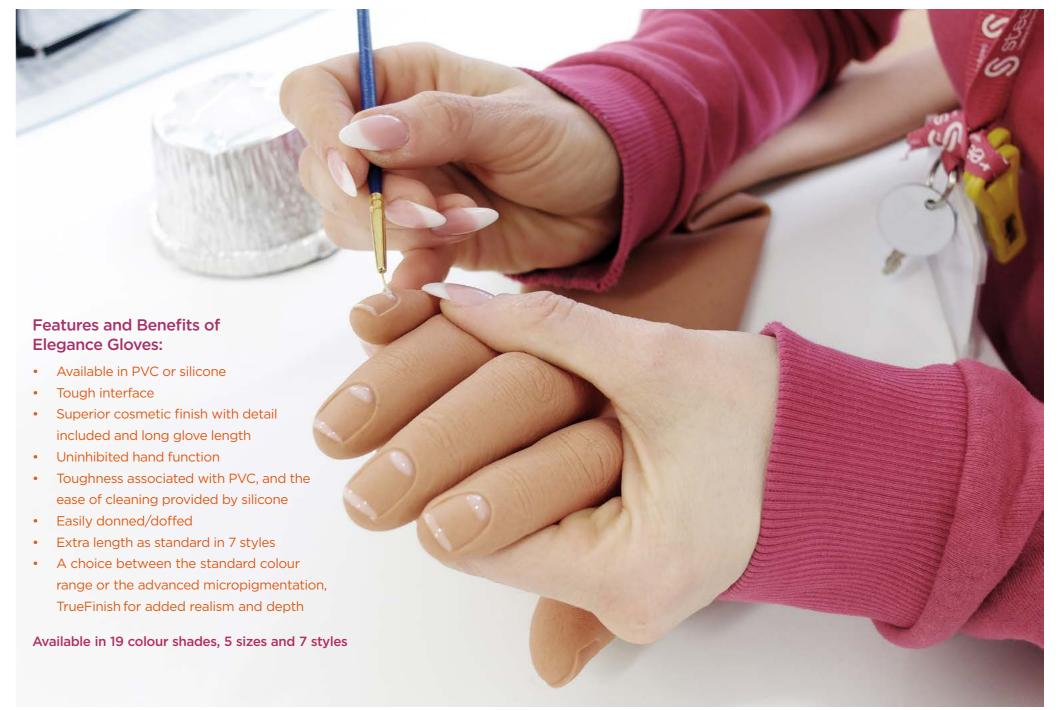

# Elegance Gloves

These full-length gloves are designed to fit Steeper electric and mechanical hands, in addition to functional hands from other manufacturers.

Elegance gloves are produced in a long-mould length, designed to withstand the rigours of functional activity.

#### **Elegance PVC**

Elegance PVC gloves provide a cost effective solution for electric and mechanical hands when the extra toughness of PVC is required.

#### **Elegance Silicone**

By using our innovative polymer, Elegance silicone gloves offer the toughness associated with PVC but provide the ease of cleaning provided by silicone. This material allows additional stretch, reducing the energy expended by the hand motor each time it opens. Properties of this polymer, proven by clinical evaluation, include improved tear resistance and up to 15% stretch to allow even bulbous sockets to be accommodated. All Elegance silicone gloves are easy to fit and remove, allowing quick access to the hardware for maintenance and adjustment, whilst being simple to keep clean using soap and water.