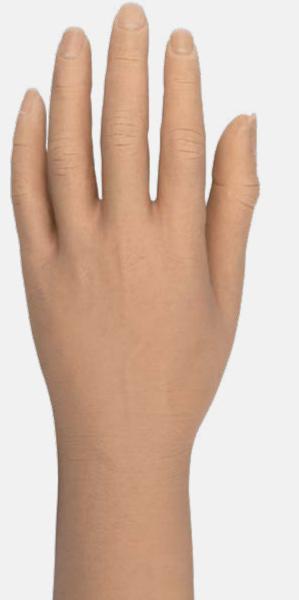

#### Foam Hand

- Variety of wrist options
- Removable box plate •
- Oval wrist reinforcement for added cosmesis •
- Flexible and lightweight
- Adjustable finger position •

Please note that in this example an oval wrist and foam hand has been used.

Other wrist and hand options are also available. Including:

- Mechanical
- Myoelectric •
- Body Powered Gripper
- ٠ **European Hands**
- Hooks ٠
- **Functional Devices** •
- Threaded Hands •
- TrueFinish<sup>®</sup> PVC and Silicone Gloves
- Standard PVC and Silicone Gloves