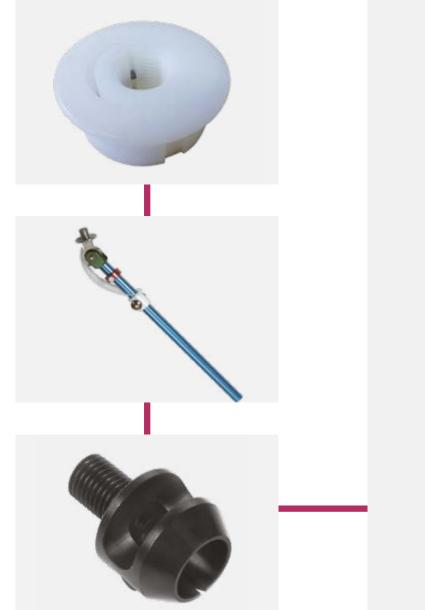

#### Wrist

- Lightweight and simple to operate •
- Short build height
- Reliable and durable
- Choice of connectors

3/22 0

B10530 B22757 B22755 B22758

B22756

315

.

½ x 20 TPI

Threaded Hands

and Functional Devices