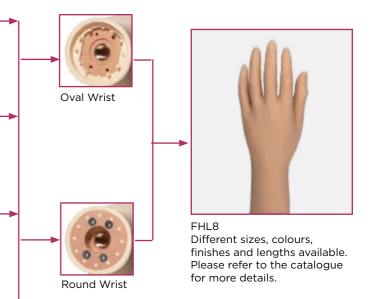

#### Foam Hand

- Variety of wrist options
- Removable box plate •
- Oval wrist reinforcement for added cosmesis •
- Flexible and lightweight
- Adjustable finger position •

Please note that in this example an oval wrist and foam hand has been used.

Other wrist and hand options are also available. Including:

- Mechanical
- Myoelectric •
- Body Powered Gripper
- ٠ **European Hands**
- Hooks ٠
- **Functional Devices** •
- Threaded Hands •
- TrueFinish<sup>®</sup> PVC and Silicone Gloves
- Standard PVC and Silicone Gloves