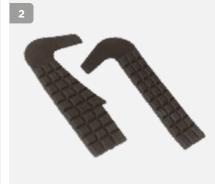

| Part Number |        | Description                  | Left/Right | Base            | Length       | Weight      |
|-------------|--------|------------------------------|------------|-----------------|--------------|-------------|
| 1           | D11377 | Body-Powered Gripper - Adult | Left       | 2 1/8" Diameter | 140mm (5 ½") | 200g (7 oz) |
|             | D11378 | Body-Powered Gripper - Adult | Right      | 2 1/8" Diameter | 140mm (5 ½") | 200g (7 oz) |
| 2           | E17996 | Replacement Jaw Lining       | Left       | N/A             | N/A          | N/A         |
|             | E17997 | Replacement Jaw Lining       | Right      | N/A             | N/A          | N/A         |
|             |        |                              |            |                 |              |             |