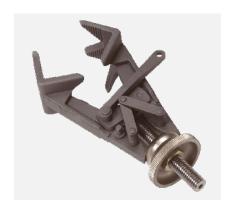

## **Universal Tool Holder**

Designed for a stable grip on tools, bars, rods and tubes. Jaws may be manually locked on to an object allowing the user to relax tension on the operating system.

| Part Number | Description                   | Left/Right    | Thread               | Length                                  | Weight           |
|-------------|-------------------------------|---------------|----------------------|-----------------------------------------|------------------|
| D00175      | Universal Tool Holder - Adult | Left or Right | <sup>3</sup> /8" BSW | 145mm (5 <sup>3</sup> / <sub>4</sub> ") | 347g (12 1/4 oz) |