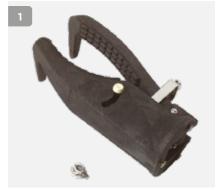

## **Body-Powered Gripper**

Curved jaws allow spherical and cylindrical objects to be held firmly. Two levels of grip can be selected by simple user control. Hard tips for fine control.

Hand connection plates available separately, please see page 137.

| Part Number |        | Description                  | Left/Right | Base            | Length       | Weight      |
|-------------|--------|------------------------------|------------|-----------------|--------------|-------------|
| 1           | D11377 | Body-Powered Gripper - Adult | Left       | 2 1/8" Diameter | 140mm (5 ½") | 200g (7 oz) |
|             | D11378 | Body-Powered Gripper - Adult | Right      | 2 1/8" Diameter | 140mm (5 ½") | 200g (7 oz) |
| 2           | E17996 | Replacement Jaw Lining       | Left       | N/A             | N/A          | N/A         |
|             | E17997 | Replacement Jaw Lining       | Right      | N/A             | N/A          | N/A         |
|             |        |                              |            |                 |              |             |