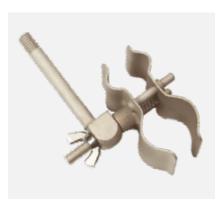

## **Light Tool Holder**

An adjustable clamp with two jaws for gripping around handled tools. The head may be set at various angles and jaws tightened by means of a wing nut.

| Part Number | Description               | Left/Right    | Thread                            | Length        | Weight      |
|-------------|---------------------------|---------------|-----------------------------------|---------------|-------------|
| B05191      | Light Tool Holder - Adult | Left or Right | <sup>3</sup> / <sub>8</sub> " BSW | 130mm (51/8") | 250g (9 oz) |