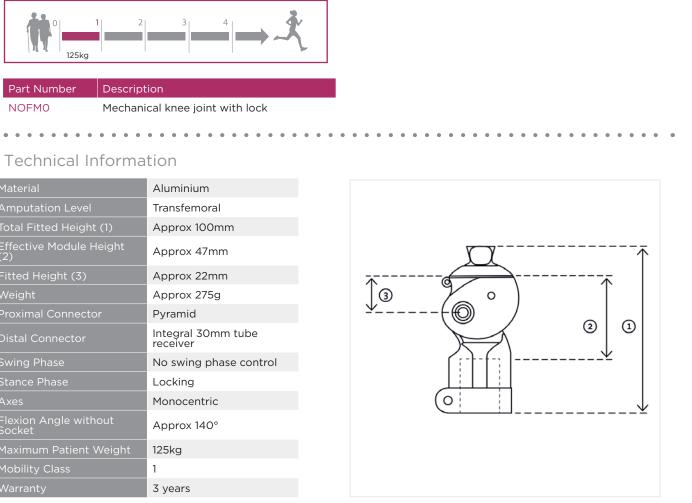

| Material                        | Aluminium                      |
|---------------------------------|--------------------------------|
| Amputation Level                | Transfemoral                   |
| Total Fitted Height (1)         | Approx 100mm                   |
| Effective Module Height<br>(2)  | Approx 47mm                    |
| Fitted Height (3)               | Approx 22mm                    |
| Weight                          | Approx 275g                    |
| Proximal Connector              | Pyramid                        |
| Distal Connector                | Integral 30mm tube<br>receiver |
| Swing Phase                     | No swing phase control         |
| Stance Phase                    | Locking                        |
| Axes                            | Monocentric                    |
| Flexion Angle without<br>Socket | Approx 140°                    |
| Maximum Patient Weight          | 125kg                          |
| Mobility Class                  | 1                              |
| Warranty                        | 3 years                        |