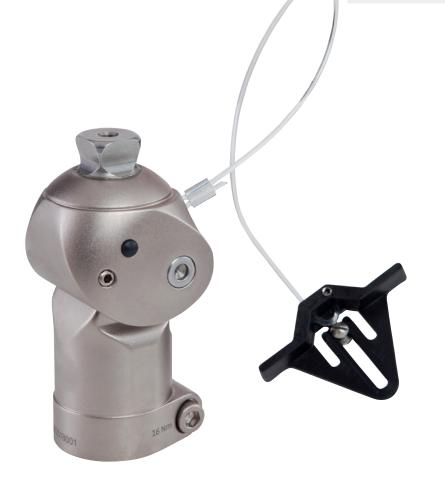

## Features and Benefits

- Lightweight and robust with a low overall build height
- Automatic lock activates in extension, with an audible click on locking
- Simple pull-up lever allows the knee to unlock easily without needing to offload, for easy transition from standing to sitting
- High flexion angle

Automatic lock activates in extension

Simple pull-up lock lever

**Ordering Information** 

Trial Period - There is no trial period on this knee.

Mobility Class and Weight Limit

| Part Number | Description                     |
|-------------|---------------------------------|
| NOFMO       | Mechanical knee joint with lock |