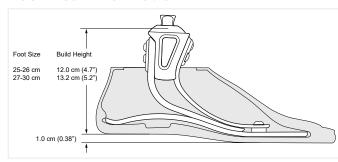

## **Product Specification**

| Mounting  | Weight<br>Limit        | Impact<br>Level | Weight<br>of Unit | Sizes<br>(cm) | Build Height<br>(cm)  | Warranty                         | Foot Shell                                               |
|-----------|------------------------|-----------------|-------------------|---------------|-----------------------|----------------------------------|----------------------------------------------------------|
| Endo (IP) | 113kg<br>(Sizes 25-26) | МН              | 631g<br>(Size 26) | 25-30         | 12<br>(Sizes 25-26)   | 3 years<br>Foot shell - 6 months | Caucasian, Tan, Brown or Jet Black  Narrow or wide width |
|           | 125kg<br>(Sizes 27-30) |                 |                   |               | 13.2<br>(Sizes 27-30) |                                  |                                                          |