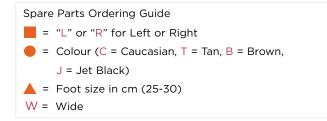

## Spare Parts Ordering Information

Feet - College Park - Velocity

| Foot Shell | Size  |
|------------|-------|
| NV S       | 25-30 |
| NV S • • W | 25-30 |
| W = Wido   |       |

| CPI Sock   | Size  |
|------------|-------|
| NV SS 2526 | 25-26 |
| NV SS 2730 | 27-30 |