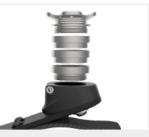

# Scout<sup>®</sup>

The Scout foot by College Park incorporates consistent energy return and adaptable growth plates which allows the foot to accommodate for growth. Using College Park's Intelliweave® technology alongside a durable carbon fibre material, this paediatric foot provides strength, smooth motion and flexibility. This maintenance free foot is available in four different mounting options to meet specific needs, and is lightweight and fresh water friendly.

### Features and Benefits

- Accommodates limb growth with the use of stackable growth plates and size up foot shells
- Hybrid material for ultimate strength and flexibility
- Four different mounting options •
- Effective energy return
- Lightweight
- Waterproof in fresh water\*