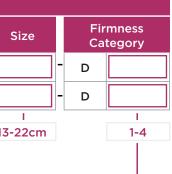

## Paediatric - College Park - Scout®

- Moderate: Daily activities include up to unlimited walking, climbing stairs and occasional moderate lifting (this does not

| Firmness Category |         |         |         |
|-------------------|---------|---------|---------|
| Weight (kg)       | 13-15cm | 16-18cm | 19-22cm |
| 0-25              | 1       | 1       | 1       |
| 26-33             | -       | 2       | 2       |
| 34-45             | -       | 3       | 3       |
| 46-60             | -       | -       | 4       |