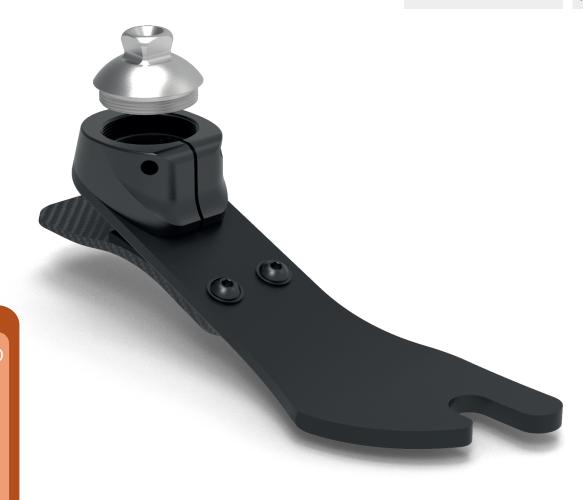

# Scout<sup>®</sup>

The Scout foot by College Park incorporates consistent energy return and adaptable growth plates which allows the foot to accommodate for growth. Using College Park's Intelliweave® technology alongside a durable carbon fibre material, this paediatric foot provides strength, smooth motion and flexibility. This maintenance free foot is available in four different mounting options to meet specific needs, and is lightweight and fresh water friendly.

### Features and Benefits

- Accommodates limb growth with the use of stackable growth plates and size up foot shells
- Hybrid material for ultimate strength and flexibility
- Four different mounting options •
- Effective energy return
- Lightweight
- Waterproof in fresh water\*

Stack growth plates to accommodate 19.5mm of limb growth

Unique size-up foot shell that allows the user to adjust to a larger size without needing a new foot

Trial Period - This foot has a 30 day trial period.