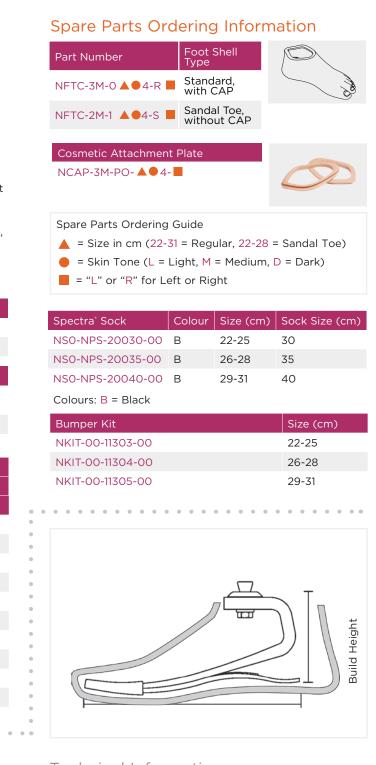

### Cosmetics

ofile foot shell Sandal toe: siz 22-28cm only

### Includes foot shell and Spectra' Sock

| Category Selection - Highlander |              |     |      |
|---------------------------------|--------------|-----|------|
| Weight (kg)                     | Impact Level |     |      |
|                                 | Low          | Mod | High |
| 44-52                           | 1            | 1   | 2    |
| 53-59                           | 1            | 2   | 3    |
| 60-68                           | 2            | 3   | 4    |
| 69-77                           | 3            | 4   | 5    |
| 78-88                           | 4            | 5   | 6    |
| 89-100                          | 5            | 6   | 7    |
| 101-116                         | 6            | 7   | 8    |
| 117-130                         | 7            | 8   | 9    |
| 131-147                         | 8            | 9   | -    |
| 148-166                         | 9            | -   | -    |
|                                 |              |     |      |

**Product Specification** 

| Weight<br>Limit | lmpact<br>Level | Weight<br>of Unit        | Sizes<br>(cm) | Build<br>Height<br>(cm) | Warrant                           |
|-----------------|-----------------|--------------------------|---------------|-------------------------|-----------------------------------|
| 166kg           | LMH             | <b>470g</b><br>Size 25cm | 22-31         | 10.8<br>(size 25)       | 3 years<br>Foot shell<br>6 months |

### **Technical Information**

| Build Height and Wei | Build Height and Weight |                 |  |  |
|----------------------|-------------------------|-----------------|--|--|
| Size (cm)            | Build Height (cm)       | Foot inc. Shell |  |  |
| 22-25                | 10.8                    | 470g            |  |  |
| 26-28                | 12.1                    | 590g            |  |  |
| 29-31                | 30                      | 750g            |  |  |