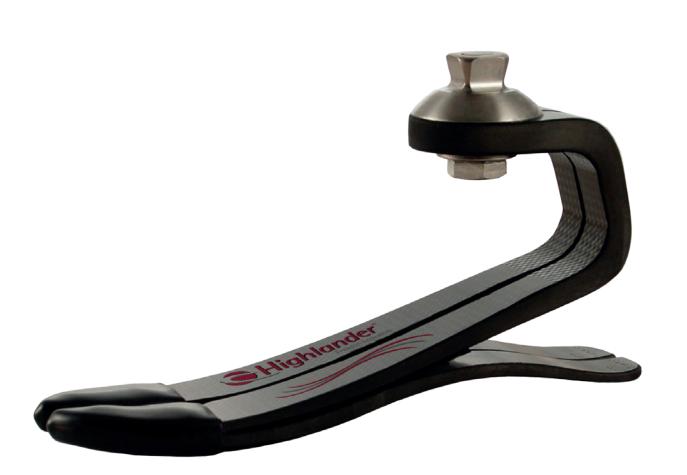

## Freedom Highlander®

Engineered for active amputees who require a lower build height foot, the Highlander foot provides a smooth gait and excellent energy return. The split-keel provides stability on uneven terrain by enhancing inversion and eversion. Many transfemoral amputees prefer this foot because of its ideal balance of stability and dynamic response.

### Features and Benefits

- Low build height with integral male pyramid
- Split keel design for excellent inversion/eversion
- Weight limit 166kg
- Available in 9 stiffness categories