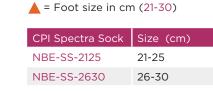

## **Spare Parts Ordering Information**

= Colour (C = Caucasian, T = Tan, B = Brown)

| CPI Spectra Sock | Size (cm)      |  |  |  |
|------------------|----------------|--|--|--|
| NBE-SS-2125      | 21-25          |  |  |  |
| NBE-SS-2630      | 26-30          |  |  |  |
| NBE-SSK-2125     | 21-25 (6 pack) |  |  |  |
| NBF-SSK-2630     | 26-30 (6 pack) |  |  |  |