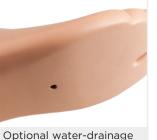

Breeze™ provides K2 users a cost-effective, yet highly-functional foot with a variety of features utilising College Park's high-end technology. The water-friendly system includes an optional water drainage port, corrosion-resistant materials and special modifications to clear water from the entire prosthetic system.

### Features and Benefits

- Low profile
- Intelliweave® composite for optimised movement
- Enviroshell foot shell design aids efficient toe
- Removable foot shell with anti-microbial properties, sandal toe as standard
- Water friendly with optional drainage port
- Integrated pyramid