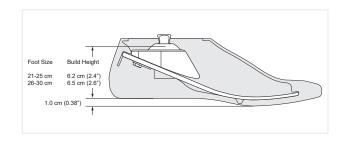

# **Product Specification**

▲ = Foot size in cm (21-30)

| Sizes   | Mounting  | Weight<br>Limit | Build<br>Height | Weight                                           | Impact<br>Level | Warranty | Foot Shell               |
|---------|-----------|-----------------|-----------------|--------------------------------------------------|-----------------|----------|--------------------------|
| 21-25cm | Endo (IP) | 100kg           | 6.2cm           | <b>523g</b><br>Size 25cm including<br>foot shell |                 | 2 years  | C T B                    |
| 26-30cm |           | 125kg           | 6.5cm           |                                                  |                 | LMH      | Foot shell - 3<br>months |