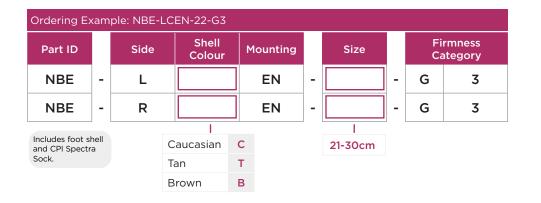

## **Spare Parts Ordering Information**

= Colour (C = Caucasian, T = Tan, B = Brown)

| CPI Spectra Sock | Size (cm)      |  |  |  |
|------------------|----------------|--|--|--|
| NBE-SS-2125      | 21-25          |  |  |  |
| NBE-SS-2630      | 26-30          |  |  |  |
| NBE-SSK-2125     | 21-25 (6 pack) |  |  |  |
| NBF-SSK-2630     | 26-30 (6 pack) |  |  |  |