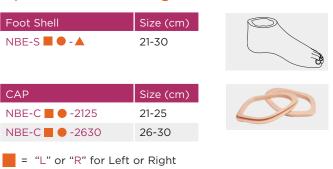

## **Spare Parts Ordering Information**

= Colour (C = Caucasian, T = Tan, B = Brown)

| CPI Spectra Sock | Size (cm)      |  |  |  |
|------------------|----------------|--|--|--|
| NBE-SS-2125      | 21-25          |  |  |  |
| NBE-SS-2630      | 26-30          |  |  |  |
| NBE-SSK-2125     | 21-25 (6 pack) |  |  |  |
| NBF-SSK-2630     | 26-30 (6 pack) |  |  |  |

# **Product Specification**

▲ = Foot size in cm (21-30)

| Sizes   | Mounting  | Weight<br>Limit | Build<br>Height | Weight                                           | Impact<br>Level | Warranty | Foot Shell               |
|---------|-----------|-----------------|-----------------|--------------------------------------------------|-----------------|----------|--------------------------|
| 21-25cm | Endo (IP) | 100kg           | 6.2cm           | <b>523g</b><br>Size 25cm including<br>foot shell |                 | 2 years  | C T B                    |
| 26-30cm |           | 125kg           | 6.5cm           |                                                  |                 | LMH      | Foot shell - 3<br>months |