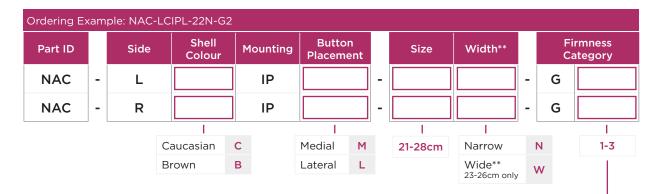

### **Ordering Information**

Trial Period - This foot has a 30 day trial period.

| Firmness Category |      |       |       |       |        |         |
|-------------------|------|-------|-------|-------|--------|---------|
| Weight (kg)       | 0-54 | 55-63 | 64-72 | 73-81 | 82-100 | 101-113 |
| Size (cm)         |      |       | 21-28 |       |        | 25-28   |
| Low Impact        | 1    | 1     | 2     | 2     | 3      | 3       |
| Moderate Impact   | 1    | 2     | 2     | 3     | 3      | 3       |