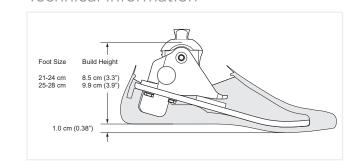

# **Product Specification**

N = Narrow (21-28),

W = Wide (23-26)

| Mounting  | Sizes   | Weight<br>Limit | Weight<br>of Unit                  | Build<br>Height | Impact<br>Level | Warranty | Foot Shell                        |
|-----------|---------|-----------------|------------------------------------|-----------------|-----------------|----------|-----------------------------------|
| Endo (IP) | 21-24cm | 100kg           | 608g<br>Size 26 inc.<br>foot shell | 8.5-<br>9.9cm   | LMH             | 2 years  | C B Narrow or or Brown Wide width |
|           | 25-28cm | 113kg           |                                    |                 |                 |          |                                   |

#### **Technical Information**