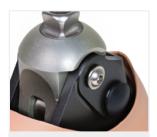

ankle fairing that locks into the shell and prevents cosmetic buckling when the foot is adjusted at various heights.

This version includes an integrated pyramid for a quick and easy connection to standard 30mm pylon pyramid systems. The Accent's balance of dynamic response and compliance make it a great choice for a vast array of low to moderate intensity activities.

**CES CPI F04:** Use this code to read the Accent IP clinical evaluation summary on the Steeper website.

#### Features and Benefits

- User adjustable heel height with up to 5cm range and 13 increments of adjustment
- Easy to operate height adjustment button located in the ankle, available in a choice of 2 locations - medial or
- Ankle fairing provides superior cosmetic finishing
- Suitable for a range of shoe styles







Heel height adjustment button Available on Medial or Lateral Side

## Cosmetics

The Accent IP's bonded sandal toe foot shell is reinforced with Impact Dispersion Technology™. The Ankle Fairing interlocks with the foot shell and conforms to both Endo and dynamic pylons. The foot shell and ankle fairing are anatomically designed for use with a skin to produce a natural finish.





Sandal toe

Ankle fairing

### **Ordering Information**

Trial Period - This foot has a 30 day trial period.

#### Impact Level Descriptions

Low: Daily activities include mostly level ground walking, moving around the home and the community.

Moderate: Daily activities include up to unlimited walking, climbing stairs and occasional moderate lifting (this does not include running).



| Firmness Category |