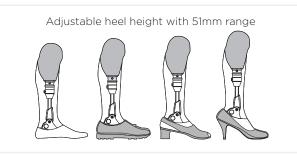

The Accent IP allows users to adjust the heel height up to 5cm with a simple push of a button, giving them complete control over their footwear choices in a low-maintenance package.

A cosmetically appealing foot, the Accent IP is provided with a contoured, soft ankle fairing that locks into the shell and prevents cosmetic buckling when the foot is adjusted at various heights.