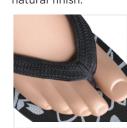

## Cosmetics

The Accent IP's bonded sandal toe foot shell is reinforced with Impact Dispersion Technology™. The Ankle Fairing interlocks with the foot shell and conforms to both Endo and dynamic pylons. The foot shell and ankle fairing are anatomically designed for use with a skin to produce a natural finish.

Sandal toe

Ankle fairing