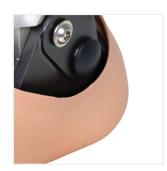

to control to fit their daily needs, Accent IP offers a maintenance free option for users.

A cosmetically appealing foot, the Accent IP is provided with a contoured, soft shin fairing that locks into the shell and prevents cosmetic buckling when the foot is adjusted at various heights.

This version comes with an integrated pyramid for easy connection and has dynamic response and compliance to meet with a vast array of low to moderate activities.

**CES CPI F04:** Use this code to read the Accent IP clinical evaluation summary on the Steeper website.

### Features and Benefits

- User adjustable heel height with 5cm range and 13 increments of adjustment
- Easy to operate height adjustment button located in the ankle
- Ankle fairing provides superior cosmetic finishing
- Maintenance free



Height adjustment button

## Cosmetics

The Accent IP's bonded sandal toe foot shell is reinforced with Impact Dispersion Technology. The Ankle Fairing interlocks with the foot shell and conforms to both Endo and dynamic pylons. The foot shell and ankle fairing are anatomically designed for use with a skin to produce a natural-like finish.





Sandal toe

Ankle fairing

# Ordering Information

Trial Period - This foot has a 30 day trial period.

#### Impact Level Descriptions

Low: Daily activities include mostly level ground walking, moving around in the home and the community.

Moderate: Daily activities include up to unlimited walking, climbing stairs and occasional moderate lifting (this does not include running).

Accent IP foot includes Ankle Fairing and Foot Shell. Wider versions