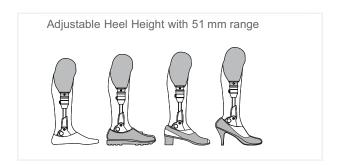

# Accent® IP

Providing 5cm of heel height adjustment through a simple push of a button for users to control to fit their daily needs, Accent IP offers a maintenance free option for users.

A cosmetically appealing foot, the Accent IP is provided with a contoured, soft shin fairing that locks into the shell and prevents cosmetic buckling when the foot is adjusted at various heights.

### Features and Benefits

- User adjustable heel height with 5cm range and 13 increments of adjustment
- Easy to operate height adjustment button located in the ankle
- Ankle fairing provides superior cosmetic finishing
- Maintenance free