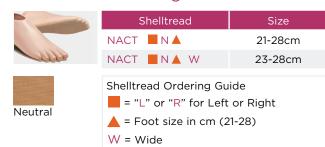

The Ankle Fairing interlocks with the foot shell and conforms to both Endo and dynamic pylons. The foot shell and ankle fairing are anatomically designed for use with a skin to produce a natural-like finish.





Sandal toe

Ankle fairing

# Ordering Information

Trial Period - This foot has a 30 day trial period.

#### Impact Level Descriptions

Low: Daily activities include mostly level ground walking, moving around in the home and the community.

Moderate: Daily activities include up to unlimited walking, climbing stairs and occasional moderate lifting (this does not include running).

Accent IP foot includes Ankle Fairing and Foot Shell. Wider versions from sizes 23-28 are available - see Order Forms - page 37 for additional ordering information.

## Shelltread - Ordering Information



Feet - College Park - Accent IP

# **Product Specification**

| Mounting  | Weight Limit | Impact Level | Weight<br>of Unit | Sizes<br>(cm) | Build Height<br>(cm) | Warranty | Foot Shell                        |
|-----------|--------------|--------------|-------------------|---------------|----------------------|----------|-----------------------------------|
| Endo (IP) | 100kg        | MM           | 532g              | 21-24         | 8.5                  | 2 years  | C B Narrow or wide or Brown width |
| Endo (IP) | 114kg        | MH           | 603g              | 25-28         | 9.9                  | 2 years  | Caucasian Narrow or wide width    |

## Technical Information





6

8

9

10