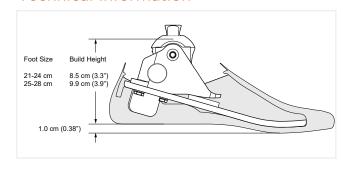

# **Product Specification**

| Mounting  | Weight Limit | Impact Level | Weight<br>of Unit | Sizes<br>(cm) | Build Height<br>(cm) | Warranty | Foot Shell                        |
|-----------|--------------|--------------|-------------------|---------------|----------------------|----------|-----------------------------------|
| Endo (IP) | 100kg        | MM           | 532g              | 21-24         | 8.5                  | 2 years  | C B Narrow or wide or Brown width |
| Endo (IP) | 114kg        | MH           | 603g              | 25-28         | 9.9                  | 2 years  | Caucasian Narrow or wide width    |

## Technical Information

6

8

9

10