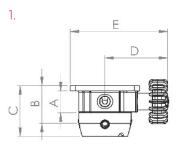

## Lindhe Xtend Connect Component Build Dimensions

|    | Combination             | Description                                                                                            | Functional<br>Height (A) | Effective<br>Height (B) | Total Height<br>(C) | Width Centre to Outer<br>Wheel Locked (D) | Total Width<br>Wheel Locked<br>(E) |
|----|-------------------------|--------------------------------------------------------------------------------------------------------|--------------------------|-------------------------|---------------------|-------------------------------------------|------------------------------------|
| 1. | NA100-Q4 &<br>NA100-BF  | Xtend Connect Quick Fit unit, 4-hole adapter & Xtend<br>Connect Base Unit, female pyramid adapter      | 19mm                     | 39mm                    | 39mm                | 48mm                                      | 74mm                               |
| 2. | NA100-Q4 &<br>NA100-BM  | Xtend Connect Quick Fit unit, 4-hole adapter & Xtend Connect Base Unit, male pyramid adapter           | 19mm                     | 26mm                    | 39mm                | 48mm                                      | 74mm                               |
| 3. | NA100-Q30 &<br>NA100-BF | Xtend Connect Quick Fit Unit, tube clamp 30mm & Xtend<br>Connect Base Unit, female pyramid adapter     | 19mm                     | 36mm                    | 66mm                | 38mm                                      | 58mm                               |
| 4. | NA100-Q30 &<br>NA100-BM | Xtend Connect Quick Fit unit, tube clamp 30mm & Xtend Connect Base Unit, male pyramid adapter          | 19mm                     | 23mm                    | 66mm                | 38mm                                      | 58mm                               |
| 5. | NA100-QF &<br>NA100-BF  | Xtend Connect Quick Fit unit, female pyramid adapter & Xtend Connect Base Unit, female pyramid adapter | 19mm                     | 52mm                    | 52mm                | 38mm                                      | 58mm                               |
| 6. | NA100-QF &<br>NA100-BM  | Xtend Connect Quick Fit unit, female pyramid adapter & Xtend Connect Base Unit, male pyramid adapter   | 19mm                     | 39mm                    | 52mm                | 38mm                                      | 58mm                               |