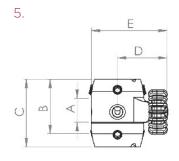

## Lindhe Xtend Connect Component Build Dimensions

|    | Combination             | Description                                                                                            | Functional<br>Height (A) | Effective<br>Height (B) | Total Height<br>(C) | Width Centre to Outer<br>Wheel Locked (D) | Total Width<br>Wheel Locked<br>(E) |
|----|-------------------------|--------------------------------------------------------------------------------------------------------|--------------------------|-------------------------|---------------------|-------------------------------------------|------------------------------------|
| 1. | NA100-Q4 &<br>NA100-BF  | Xtend Connect Quick Fit unit, 4-hole adapter & Xtend<br>Connect Base Unit, female pyramid adapter      | 19mm                     | 39mm                    | 39mm                | 48mm                                      | 74mm                               |
| 2. | NA100-Q4 &<br>NA100-BM  | Xtend Connect Quick Fit unit, 4-hole adapter & Xtend Connect Base Unit, male pyramid adapter           | 19mm                     | 26mm                    | 39mm                | 48mm                                      | 74mm                               |
| 3. | NA100-Q30 &<br>NA100-BF | Xtend Connect Quick Fit Unit, tube clamp 30mm & Xtend<br>Connect Base Unit, female pyramid adapter     | 19mm                     | 36mm                    | 66mm                | 38mm                                      | 58mm                               |
| 4. | NA100-Q30 &<br>NA100-BM | Xtend Connect Quick Fit unit, tube clamp 30mm & Xtend Connect Base Unit, male pyramid adapter          | 19mm                     | 23mm                    | 66mm                | 38mm                                      | 58mm                               |
| 5. | NA100-QF &<br>NA100-BF  | Xtend Connect Quick Fit unit, female pyramid adapter & Xtend Connect Base Unit, female pyramid adapter | 19mm                     | 52mm                    | 52mm                | 38mm                                      | 58mm                               |
| 6. | NA100-QF &<br>NA100-BM  | Xtend Connect Quick Fit unit, female pyramid adapter & Xtend Connect Base Unit, male pyramid adapter   | 19mm                     | 39mm                    | 52mm                | 38mm                                      | 58mm                               |