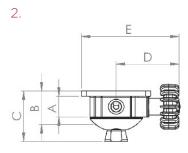

## Lindhe Xtend Connect Component Build Dimensions

|    | Combination             | Description                                                                                            | Functional<br>Height (A) | Effective<br>Height (B) | Total Height<br>(C) | Width Centre to Outer<br>Wheel Locked (D) | Total Width<br>Wheel Locked<br>(E) |
|----|-------------------------|--------------------------------------------------------------------------------------------------------|--------------------------|-------------------------|---------------------|-------------------------------------------|------------------------------------|
| 1. | NA100-Q4 &<br>NA100-BF  | Xtend Connect Quick Fit unit, 4-hole adapter & Xtend<br>Connect Base Unit, female pyramid adapter      | 19mm                     | 39mm                    | 39mm                | 48mm                                      | 74mm                               |
| 2. | NA100-Q4 &<br>NA100-BM  | Xtend Connect Quick Fit unit, 4-hole adapter & Xtend Connect Base Unit, male pyramid adapter           | 19mm                     | 26mm                    | 39mm                | 48mm                                      | 74mm                               |
| 3. | NA100-Q30 &<br>NA100-BF | Xtend Connect Quick Fit Unit, tube clamp 30mm & Xtend<br>Connect Base Unit, female pyramid adapter     | 19mm                     | 36mm                    | 66mm                | 38mm                                      | 58mm                               |
| 4. | NA100-Q30 &<br>NA100-BM | Xtend Connect Quick Fit unit, tube clamp 30mm & Xtend Connect Base Unit, male pyramid adapter          | 19mm                     | 23mm                    | 66mm                | 38mm                                      | 58mm                               |
| 5. | NA100-QF &<br>NA100-BF  | Xtend Connect Quick Fit unit, female pyramid adapter & Xtend Connect Base Unit, female pyramid adapter | 19mm                     | 52mm                    | 52mm                | 38mm                                      | 58mm                               |
| 6. | NA100-QF &<br>NA100-BM  | Xtend Connect Quick Fit unit, female pyramid adapter & Xtend Connect Base Unit, male pyramid adapter   | 19mm                     | 39mm                    | 52mm                | 38mm                                      | 58mm                               |