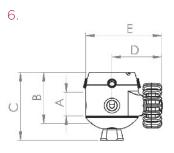

## Lindhe Xtend Connect Component Build Dimensions

|    | Combination             | Description                                                                                            | Functional<br>Height (A) | Effective<br>Height (B) | Total Height<br>(C) | Width Centre to Outer<br>Wheel Locked (D) | Total Width<br>Wheel Locked<br>(E) |
|----|-------------------------|--------------------------------------------------------------------------------------------------------|--------------------------|-------------------------|---------------------|-------------------------------------------|------------------------------------|
| 1. | NA100-Q4 &<br>NA100-BF  | Xtend Connect Quick Fit unit, 4-hole adapter & Xtend<br>Connect Base Unit, female pyramid adapter      | 19mm                     | 39mm                    | 39mm                | 48mm                                      | 74mm                               |
| 2. | NA100-Q4 &<br>NA100-BM  | Xtend Connect Quick Fit unit, 4-hole adapter & Xtend Connect Base Unit, male pyramid adapter           | 19mm                     | 26mm                    | 39mm                | 48mm                                      | 74mm                               |
| 3. | NA100-Q30 &<br>NA100-BF | Xtend Connect Quick Fit Unit, tube clamp 30mm & Xtend<br>Connect Base Unit, female pyramid adapter     | 19mm                     | 36mm                    | 66mm                | 38mm                                      | 58mm                               |
| 4. | NA100-Q30 &<br>NA100-BM | Xtend Connect Quick Fit unit, tube clamp 30mm & Xtend Connect Base Unit, male pyramid adapter          | 19mm                     | 23mm                    | 66mm                | 38mm                                      | 58mm                               |
| 5. | NA100-QF &<br>NA100-BF  | Xtend Connect Quick Fit unit, female pyramid adapter & Xtend Connect Base Unit, female pyramid adapter | 19mm                     | 52mm                    | 52mm                | 38mm                                      | 58mm                               |
| 6. | NA100-QF &<br>NA100-BM  | Xtend Connect Quick Fit unit, female pyramid adapter & Xtend Connect Base Unit, male pyramid adapter   | 19mm                     | 39mm                    | 52mm                | 38mm                                      | 58mm                               |