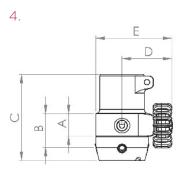

## Lindhe Xtend Connect Component Build Dimensions

|    | Combination             | Description                                                                                            | Functional<br>Height (A) | Effective<br>Height (B) | Total Height<br>(C) | Width Centre to Outer<br>Wheel Locked (D) | Total Width<br>Wheel Locked<br>(E) |
|----|-------------------------|--------------------------------------------------------------------------------------------------------|--------------------------|-------------------------|---------------------|-------------------------------------------|------------------------------------|
| 1. | NA100-Q4 &<br>NA100-BF  | Xtend Connect Quick Fit unit, 4-hole adapter & Xtend<br>Connect Base Unit, female pyramid adapter      | 19mm                     | 39mm                    | 39mm                | 48mm                                      | 74mm                               |
| 2. | NA100-Q4 &<br>NA100-BM  | Xtend Connect Quick Fit unit, 4-hole adapter & Xtend Connect Base Unit, male pyramid adapter           | 19mm                     | 26mm                    | 39mm                | 48mm                                      | 74mm                               |
| 3. | NA100-Q30 &<br>NA100-BF | Xtend Connect Quick Fit Unit, tube clamp 30mm & Xtend<br>Connect Base Unit, female pyramid adapter     | 19mm                     | 36mm                    | 66mm                | 38mm                                      | 58mm                               |
| 4. | NA100-Q30 &<br>NA100-BM | Xtend Connect Quick Fit unit, tube clamp 30mm & Xtend Connect Base Unit, male pyramid adapter          | 19mm                     | 23mm                    | 66mm                | 38mm                                      | 58mm                               |
| 5. | NA100-QF &<br>NA100-BF  | Xtend Connect Quick Fit unit, female pyramid adapter & Xtend Connect Base Unit, female pyramid adapter | 19mm                     | 52mm                    | 52mm                | 38mm                                      | 58mm                               |
| 6. | NA100-QF &<br>NA100-BM  | Xtend Connect Quick Fit unit, female pyramid adapter & Xtend Connect Base Unit, male pyramid adapter   | 19mm                     | 39mm                    | 52mm                | 38mm                                      | 58mm                               |