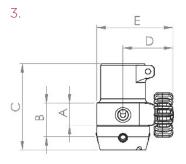

## Lindhe Xtend Connect Component Build Dimensions

|    | Combination             | Description                                                                                            | Functional<br>Height (A) | Effective<br>Height (B) | Total Height<br>(C) | Width Centre to Outer<br>Wheel Locked (D) | Total Width<br>Wheel Locked<br>(E) |
|----|-------------------------|--------------------------------------------------------------------------------------------------------|--------------------------|-------------------------|---------------------|-------------------------------------------|------------------------------------|
| 1. | NA100-Q4 &<br>NA100-BF  | Xtend Connect Quick Fit unit, 4-hole adapter & Xtend<br>Connect Base Unit, female pyramid adapter      | 19mm                     | 39mm                    | 39mm                | 48mm                                      | 74mm                               |
| 2. | NA100-Q4 &<br>NA100-BM  | Xtend Connect Quick Fit unit, 4-hole adapter & Xtend Connect Base Unit, male pyramid adapter           | 19mm                     | 26mm                    | 39mm                | 48mm                                      | 74mm                               |
| 3. | NA100-Q30 &<br>NA100-BF | Xtend Connect Quick Fit Unit, tube clamp 30mm & Xtend<br>Connect Base Unit, female pyramid adapter     | 19mm                     | 36mm                    | 66mm                | 38mm                                      | 58mm                               |
| 4. | NA100-Q30 &<br>NA100-BM | Xtend Connect Quick Fit unit, tube clamp 30mm & Xtend Connect Base Unit, male pyramid adapter          | 19mm                     | 23mm                    | 66mm                | 38mm                                      | 58mm                               |
| 5. | NA100-QF &<br>NA100-BF  | Xtend Connect Quick Fit unit, female pyramid adapter & Xtend Connect Base Unit, female pyramid adapter | 19mm                     | 52mm                    | 52mm                | 38mm                                      | 58mm                               |
| 6. | NA100-QF &<br>NA100-BM  | Xtend Connect Quick Fit unit, female pyramid adapter & Xtend Connect Base Unit, male pyramid adapter   | 19mm                     | 39mm                    | 52mm                | 38mm                                      | 58mm                               |