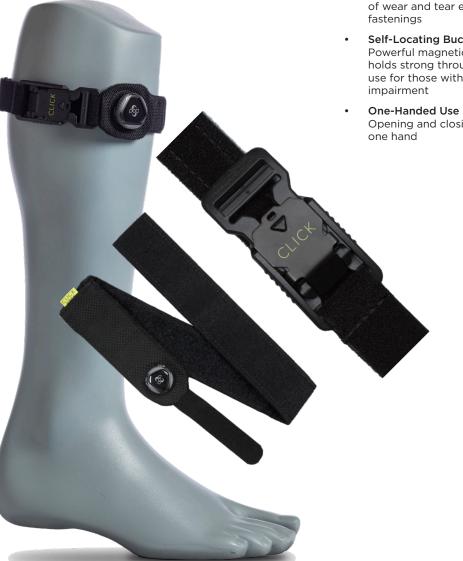

# QuickFit™ Strap and Buckle

The Click Medical QuickFit Strap and Buckle are an easy to use fastening solution, allowing for microadjustments throughout the day. Each 'click' of the BOA dial decreases strap length by 1mm increments, empowering patients to control comfort for the perfect fit everytime.

The strap is prefabricated and can be installed in minutes along with the QuickFit Buckle. The Buckle fastens through a self-locating magnet, providing additional strength and ease of use for those with limited manual dexterity.

## QuickFit Strap Features and Benefits

## Micro-Adjustable

Empower patients to quickly and easily control fit and comfort throughout the day. Each "click" of the dial decreases the strap length by 1mm for the perfect fit every time

## QuickFit Buckle Features and Benefits

**High Durability** The QuickFit Buckle design prevents the effects of wear and tear experienced with hook and loop

### Self-Locating Buckle

Powerful magnetic buckle clicks itself into place and holds strong throughout the day, promoting ease of use for those with limited manual dexterity or visual

Opening and closing can be easily performed with