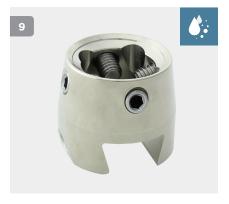

## Components Weight Limit - 100-166kg

Please note that when ordering components from different ranges for the same build, the lowest rated component becomes the maximum weight limit of the build.

| Special Adapters |                |                                                        |        |              |              |
|------------------|----------------|--------------------------------------------------------|--------|--------------|--------------|
| Part Number      |                | Description                                            | Weight | Build Height | Weight Limit |
| 1                | NTI-SL70-PF    | Sleeve System Rotatable Pyramid, Female                | 96g    | 21mm         | 166kg        |
| 2                | NTI-SL70-PM    | Sleeve System Rotatable Pyramid, Male                  | 54g    | 6mm          | 166kg        |
| 3                | NTI-SL75-RF    | Sleeve System Rotatable Receiver, Female               | 91g    | 29mm         | 166kg        |
| 4                | NTI-SL75-RM    | Sleeve System Rotatable Receiver, Male                 | 62g    | 13mm         | 166kg        |
| 5                | NTI-600-SLA-PM | Sleeve System Pyramid, Male Dovetail                   | 85g    | 7mm          | 100kg        |
| 6                | NTI-610-SLA-TF | Sleeve System Pyramid, Male Thread, Female<br>Dovetail | 77g    | 16mm         | 100kg        |
| 7                | NTI-615-SLA-CF | Sleeve System Tube Clamp, Female Dovetail              | 91g    | 48mm         | 100kg        |
| 8                | NTI-620-SLA-FF | Sleeve System Dual Female Dovetail                     | 88g    | 32mm         | 100kg        |
| 9                | NTI-630-SLA-RF | Sleeve System Receiver, Female Dovetail                | 94g    | 34mm         | 100kg        |
| 10               | NTI-640-SLA-PF | Sleeve System Pyramid, Female Dovetail                 | 94g    | 8mm          | 100kg        |
| 11               | NTI-650-SLA-RM | Sleeve System Receiver, Male Dovetail                  | 99g    | 21mm         | 100kg        |
| 12               | NTI-655-SLA-CM | Sleeve System Tube Clamp, Male Dovetail                | 96g    | 35mm         | 100kg        |

Note: Whilst the components showing the blue water symbol are therefore waterproof, please note that these components do not have drainage slots.