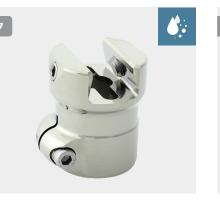

## Components Weight Limit - 100-166kg

Please note that when ordering components from different ranges for the same build, the lowest rated component becomes the maximum weight limit of the build.

| Special Adapters |                |                                                        |        |              |              |
|------------------|----------------|--------------------------------------------------------|--------|--------------|--------------|
| Part Number      |                | Description                                            | Weight | Build Height | Weight Limit |
| 1                | NTI-SL70-PF    | Sleeve System Rotatable Pyramid, Female                | 96g    | 21mm         | 166kg        |
| 2                | NTI-SL70-PM    | Sleeve System Rotatable Pyramid, Male                  | 54g    | 6mm          | 166kg        |
| 3                | NTI-SL75-RF    | Sleeve System Rotatable Receiver, Female               | 91g    | 29mm         | 166kg        |
| 4                | NTI-SL75-RM    | Sleeve System Rotatable Receiver, Male                 | 62g    | 13mm         | 166kg        |
| 5                | NTI-600-SLA-PM | Sleeve System Pyramid, Male Dovetail                   | 85g    | 7mm          | 100kg        |
| 6                | NTI-610-SLA-TF | Sleeve System Pyramid, Male Thread, Female<br>Dovetail | 77g    | 16mm         | 100kg        |
| 7                | NTI-615-SLA-CF | Sleeve System Tube Clamp, Female Dovetail              | 91g    | 48mm         | 100kg        |
| 8                | NTI-620-SLA-FF | Sleeve System Dual Female Dovetail                     | 88g    | 32mm         | 100kg        |
| 9                | NTI-630-SLA-RF | Sleeve System Receiver, Female Dovetail                | 94g    | 34mm         | 100kg        |
| 10               | NTI-640-SLA-PF | Sleeve System Pyramid, Female Dovetail                 | 94g    | 8mm          | 100kg        |
| 11               | NTI-650-SLA-RM | Sleeve System Receiver, Male Dovetail                  | 99g    | 21mm         | 100kg        |
| 12               | NTI-655-SLA-CM | Sleeve System Tube Clamp, Male Dovetail                | 96g    | 35mm         | 100kg        |