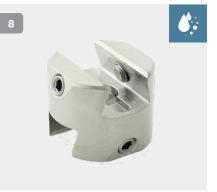

## Components Weight Limit - 100-166kg

Please note that when ordering components from different ranges for the same build, the lowest rated component becomes the maximum weight limit of the build.

| Special Adapters |                |                                                        |        |              |              |
|------------------|----------------|--------------------------------------------------------|--------|--------------|--------------|
| Part Number      |                | Description                                            | Weight | Build Height | Weight Limit |
| 1                | NTI-SL70-PF    | Sleeve System Rotatable Pyramid, Female                | 96g    | 21mm         | 166kg        |
| 2                | NTI-SL70-PM    | Sleeve System Rotatable Pyramid, Male                  | 54g    | 6mm          | 166kg        |
| 3                | NTI-SL75-RF    | Sleeve System Rotatable Receiver, Female               | 91g    | 29mm         | 166kg        |
| 4                | NTI-SL75-RM    | Sleeve System Rotatable Receiver, Male                 | 62g    | 13mm         | 166kg        |
| 5                | NTI-600-SLA-PM | Sleeve System Pyramid, Male Dovetail                   | 85g    | 7mm          | 100kg        |
| 6                | NTI-610-SLA-TF | Sleeve System Pyramid, Male Thread, Female<br>Dovetail | 77g    | 16mm         | 100kg        |
| 7                | NTI-615-SLA-CF | Sleeve System Tube Clamp, Female Dovetail              | 91g    | 48mm         | 100kg        |
| 8                | NTI-620-SLA-FF | Sleeve System Dual Female Dovetail                     | 88g    | 32mm         | 100kg        |
| 9                | NTI-630-SLA-RF | Sleeve System Receiver, Female Dovetail                | 94g    | 34mm         | 100kg        |
| 10               | NTI-640-SLA-PF | Sleeve System Pyramid, Female Dovetail                 | 94g    | 8mm          | 100kg        |
| 11               | NTI-650-SLA-RM | Sleeve System Receiver, Male Dovetail                  | 99g    | 21mm         | 100kg        |
| 12               | NTI-655-SLA-CM | Sleeve System Tube Clamp, Male Dovetail                | 96g    | 35mm         | 100kg        |