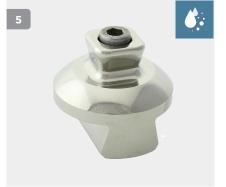

## Components Weight Limit - 100-166kg

Please note that when ordering components from different ranges for the same build, the lowest rated component becomes the maximum weight limit of the build.

| Special Adapters |                |                                                        |        |              |              |
|------------------|----------------|--------------------------------------------------------|--------|--------------|--------------|
| Part Number      |                | Description                                            | Weight | Build Height | Weight Limit |
| 1                | NTI-SL70-PF    | Sleeve System Rotatable Pyramid, Female                | 96g    | 21mm         | 166kg        |
| 2                | NTI-SL70-PM    | Sleeve System Rotatable Pyramid, Male                  | 54g    | 6mm          | 166kg        |
| 3                | NTI-SL75-RF    | Sleeve System Rotatable Receiver, Female               | 91g    | 29mm         | 166kg        |
| 4                | NTI-SL75-RM    | Sleeve System Rotatable Receiver, Male                 | 62g    | 13mm         | 166kg        |
| 5                | NTI-600-SLA-PM | Sleeve System Pyramid, Male Dovetail                   | 85g    | 7mm          | 100kg        |
| 6                | NTI-610-SLA-TF | Sleeve System Pyramid, Male Thread, Female<br>Dovetail | 77g    | 16mm         | 100kg        |
| 7                | NTI-615-SLA-CF | Sleeve System Tube Clamp, Female Dovetail              | 91g    | 48mm         | 100kg        |
| 8                | NTI-620-SLA-FF | Sleeve System Dual Female Dovetail                     | 88g    | 32mm         | 100kg        |
| 9                | NTI-630-SLA-RF | Sleeve System Receiver, Female Dovetail                | 94g    | 34mm         | 100kg        |
| 10               | NTI-640-SLA-PF | Sleeve System Pyramid, Female Dovetail                 | 94g    | 8mm          | 100kg        |
| 11               | NTI-650-SLA-RM | Sleeve System Receiver, Male Dovetail                  | 99g    | 21mm         | 100kg        |
| 12               | NTI-655-SLA-CM | Sleeve System Tube Clamp, Male Dovetail                | 96g    | 35mm         | 100kg        |