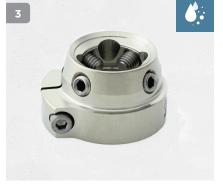

Note: Whilst the components showing the blue water symbol are therefore waterproof, please note that these components do not have drainage slots.