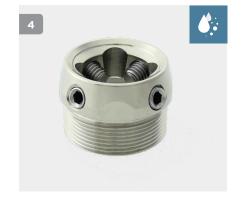

Note: Whilst the components showing the blue water symbol are therefore waterproof, please note that these components do not have drainage slots.