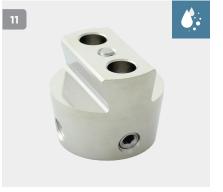

## Components Weight Limit - 100-166kg

Please note that when ordering components from different ranges for the same build, the lowest rated component becomes the maximum weight limit of the build.

| Special Adapters |                |                                                        |        |              |              |
|------------------|----------------|--------------------------------------------------------|--------|--------------|--------------|
| Part Number      |                | Description                                            | Weight | Build Height | Weight Limit |
| 1                | NTI-SL70-PF    | Sleeve System Rotatable Pyramid, Female                | 96g    | 21mm         | 166kg        |
| 2                | NTI-SL70-PM    | Sleeve System Rotatable Pyramid, Male                  | 54g    | 6mm          | 166kg        |
| 3                | NTI-SL75-RF    | Sleeve System Rotatable Receiver, Female               | 91g    | 29mm         | 166kg        |
| 4                | NTI-SL75-RM    | Sleeve System Rotatable Receiver, Male                 | 62g    | 13mm         | 166kg        |
| 5                | NTI-600-SLA-PM | Sleeve System Pyramid, Male Dovetail                   | 85g    | 7mm          | 100kg        |
| 6                | NTI-610-SLA-TF | Sleeve System Pyramid, Male Thread, Female<br>Dovetail | 77g    | 16mm         | 100kg        |
| 7                | NTI-615-SLA-CF | Sleeve System Tube Clamp, Female Dovetail              | 91g    | 48mm         | 100kg        |
| 8                | NTI-620-SLA-FF | Sleeve System Dual Female Dovetail                     | 88g    | 32mm         | 100kg        |
| 9                | NTI-630-SLA-RF | Sleeve System Receiver, Female Dovetail                | 94g    | 34mm         | 100kg        |
| 10               | NTI-640-SLA-PF | Sleeve System Pyramid, Female Dovetail                 | 94g    | 8mm          | 100kg        |
| 11               | NTI-650-SLA-RM | Sleeve System Receiver, Male Dovetail                  | 99g    | 21mm         | 100kg        |
| 12               | NTI-655-SLA-CM | Sleeve System Tube Clamp, Male Dovetail                | 96g    | 35mm         | 100kg        |

Note: Whilst the components showing the blue water symbol are therefore waterproof, please note that these components do not have drainage slots.