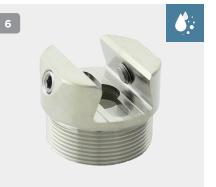

## Components Weight Limit - 100-166kg

Please note that when ordering components from different ranges for the same build, the lowest rated component becomes the maximum weight limit of the build.

| Special Adapters |                |                                                        |        |              |              |
|------------------|----------------|--------------------------------------------------------|--------|--------------|--------------|
| Part Number      |                | Description                                            | Weight | Build Height | Weight Limit |
| 1                | NTI-SL70-PF    | Sleeve System Rotatable Pyramid, Female                | 96g    | 21mm         | 166kg        |
| 2                | NTI-SL70-PM    | Sleeve System Rotatable Pyramid, Male                  | 54g    | 6mm          | 166kg        |
| 3                | NTI-SL75-RF    | Sleeve System Rotatable Receiver, Female               | 91g    | 29mm         | 166kg        |
| 4                | NTI-SL75-RM    | Sleeve System Rotatable Receiver, Male                 | 62g    | 13mm         | 166kg        |
| 5                | NTI-600-SLA-PM | Sleeve System Pyramid, Male Dovetail                   | 85g    | 7mm          | 100kg        |
| 6                | NTI-610-SLA-TF | Sleeve System Pyramid, Male Thread, Female<br>Dovetail | 77g    | 16mm         | 100kg        |
| 7                | NTI-615-SLA-CF | Sleeve System Tube Clamp, Female Dovetail              | 91g    | 48mm         | 100kg        |
| 8                | NTI-620-SLA-FF | Sleeve System Dual Female Dovetail                     | 88g    | 32mm         | 100kg        |
| 9                | NTI-630-SLA-RF | Sleeve System Receiver, Female Dovetail                | 94g    | 34mm         | 100kg        |
| 10               | NTI-640-SLA-PF | Sleeve System Pyramid, Female Dovetail                 | 94g    | 8mm          | 100kg        |
| 11               | NTI-650-SLA-RM | Sleeve System Receiver, Male Dovetail                  | 99g    | 21mm         | 100kg        |
| 12               | NTI-655-SLA-CM | Sleeve System Tube Clamp, Male Dovetail                | 96g    | 35mm         | 100kg        |