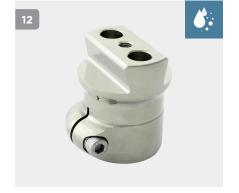

## Components Weight Limit - 100-166kg

Please note that when ordering components from different ranges for the same build, the lowest rated component becomes the maximum weight limit of the build.

| Special Adapters |                |                                                        |        |              |              |
|------------------|----------------|--------------------------------------------------------|--------|--------------|--------------|
| Part Number      |                | Description                                            | Weight | Build Height | Weight Limit |
| 1                | NTI-SL70-PF    | Sleeve System Rotatable Pyramid, Female                | 96g    | 21mm         | 166kg        |
| 2                | NTI-SL70-PM    | Sleeve System Rotatable Pyramid, Male                  | 54g    | 6mm          | 166kg        |
| 3                | NTI-SL75-RF    | Sleeve System Rotatable Receiver, Female               | 91g    | 29mm         | 166kg        |
| 4                | NTI-SL75-RM    | Sleeve System Rotatable Receiver, Male                 | 62g    | 13mm         | 166kg        |
| 5                | NTI-600-SLA-PM | Sleeve System Pyramid, Male Dovetail                   | 85g    | 7mm          | 100kg        |
| 6                | NTI-610-SLA-TF | Sleeve System Pyramid, Male Thread, Female<br>Dovetail | 77g    | 16mm         | 100kg        |
| 7                | NTI-615-SLA-CF | Sleeve System Tube Clamp, Female Dovetail              | 91g    | 48mm         | 100kg        |
| 8                | NTI-620-SLA-FF | Sleeve System Dual Female Dovetail                     | 88g    | 32mm         | 100kg        |
| 9                | NTI-630-SLA-RF | Sleeve System Receiver, Female Dovetail                | 94g    | 34mm         | 100kg        |
| 10               | NTI-640-SLA-PF | Sleeve System Pyramid, Female Dovetail                 | 94g    | 8mm          | 100kg        |
| 11               | NTI-650-SLA-RM | Sleeve System Receiver, Male Dovetail                  | 99g    | 21mm         | 100kg        |
| 12               | NTI-655-SLA-CM | Sleeve System Tube Clamp, Male Dovetail                | 96g    | 35mm         | 100kg        |

Note: Whilst the components showing the blue water symbol are therefore waterproof, please note that these components do not have drainage slots.