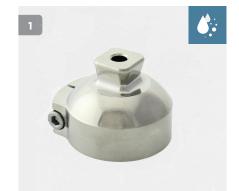

Note: Whilst the components showing the blue water symbol are therefore waterproof, please note that these components do not have drainage slots.