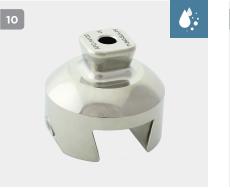

## Components Weight Limit - 100-166kg

Please note that when ordering components from different ranges for the same build, the lowest rated component becomes the maximum weight limit of the build.

| Special Adapters |                |                                                        |        |              |              |
|------------------|----------------|--------------------------------------------------------|--------|--------------|--------------|
| Part Number      |                | Description                                            | Weight | Build Height | Weight Limit |
| 1                | NTI-SL70-PF    | Sleeve System Rotatable Pyramid, Female                | 96g    | 21mm         | 166kg        |
| 2                | NTI-SL70-PM    | Sleeve System Rotatable Pyramid, Male                  | 54g    | 6mm          | 166kg        |
| 3                | NTI-SL75-RF    | Sleeve System Rotatable Receiver, Female               | 91g    | 29mm         | 166kg        |
| 4                | NTI-SL75-RM    | Sleeve System Rotatable Receiver, Male                 | 62g    | 13mm         | 166kg        |
| 5                | NTI-600-SLA-PM | Sleeve System Pyramid, Male Dovetail                   | 85g    | 7mm          | 100kg        |
| 6                | NTI-610-SLA-TF | Sleeve System Pyramid, Male Thread, Female<br>Dovetail | 77g    | 16mm         | 100kg        |
| 7                | NTI-615-SLA-CF | Sleeve System Tube Clamp, Female Dovetail              | 91g    | 48mm         | 100kg        |
| 8                | NTI-620-SLA-FF | Sleeve System Dual Female Dovetail                     | 88g    | 32mm         | 100kg        |
| 9                | NTI-630-SLA-RF | Sleeve System Receiver, Female Dovetail                | 94g    | 34mm         | 100kg        |
| 10               | NTI-640-SLA-PF | Sleeve System Pyramid, Female Dovetail                 | 94g    | 8mm          | 100kg        |
| 11               | NTI-650-SLA-RM | Sleeve System Receiver, Male Dovetail                  | 99g    | 21mm         | 100kg        |
| 12               | NTI-655-SLA-CM | Sleeve System Tube Clamp, Male Dovetail                | 96g    | 35mm         | 100kg        |

Note: Whilst the components showing the blue water symbol are therefore waterproof, please note that these components do not have drainage slots.