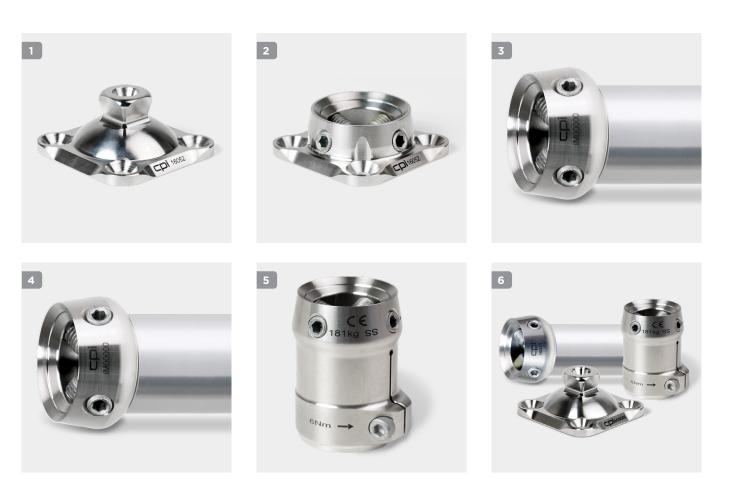

| 34mm Heavy Duty Stainless Steel College Park Structural Components |             |              |                                                                                                                                 |              |
|--------------------------------------------------------------------|-------------|--------------|---------------------------------------------------------------------------------------------------------------------------------|--------------|
| Part Number M                                                      |             | Manufacturer | Description                                                                                                                     | Weight Limit |
| 1                                                                  | N4HPA-S     | СР           | 4-Hole Pyramid Adapter, Standard                                                                                                | 181kg        |
| 2                                                                  | N4HPR-S     | СР           | 4-Hole Pyramid Receiver, Standard                                                                                               | 181kg        |
| 5                                                                  | NTA-S250-34 | СР           | Low-Profile Tube Adapter, 250mm length, 34mm diameter                                                                           | 181kg        |
| 1                                                                  | NTA-S430-34 | CP           | Low-Profile Tube Adapter, 430mm length, 34mm diameter                                                                           | 181kg        |
| 5                                                                  | NTC-S-34    | СР           | Tube Clamp, 34mm diameter                                                                                                       | 181kg        |
| 5                                                                  | NHD-TTK-PA  | СР           | Transtibial Heavy Duty Kit with Pyramid Adapter (34mm Tube Adapter<br>- 250mm length, 34mm Tube Clamp, 4-Hole Pyramid Adapter)  | 181kg        |
| 7                                                                  | NHD-TFK-PA  | СР           | Transfemoral Heavy Duty Kit with Pyramid Adapter (34mm Tube<br>Adapter - 430mm length, 34mm Tube Clamp, 4-Hole Pyramid Adapter) | 181kg        |