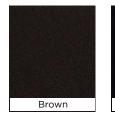

### The Tred-lite range now incorporates the following colours:

- S Leather available in 17 different colours from the standard range in calf and softee French Navy, Navy, Black, White, Light Beige, Dark Beige, Taupe, Mid Grey, Fuchsia, Cherry Red, Pillar Box Red, Purple, Burgundy, Tan, Dark Brown, Mid Brown, Bottle Green
- S Nubuck available in standard colours: Mustard, Fuchsia, Midnight Blue, Jet Black, Purple, Milk Chocolate and Charcoal
- S Neoprene available in standard colours: Black and Brown

#### Neoprene:

Please note: This guide is intended for reference only and colours may appear differently. For accurate colours, please request a physical sample by contacting orthoticenquiries@steepergroup.com