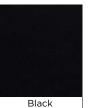

### The Tred-lite range now incorporates the following colours:

- S Leather available in 17 different colours from the standard range in calf and softee French Navy, Navy, Black, White, Light Beige, Dark Beige, Taupe, Mid Grey, Fuchsia, Cherry Red, Pillar Box Red, Purple, Burgundy, Tan, Dark Brown, Mid Brown, Bottle Green
- S Nubuck available in standard colours: Mustard, Fuchsia, Midnight Blue, Jet Black, Purple, Milk Chocolate and Charcoal
- S Neoprene available in standard colours: Black and Brown

#### Neoprene:

Please note: This guide is intended for reference only and colours may appear differently. For accurate colours, please request a physical sample by contacting orthoticenquiries@steepergroup.com