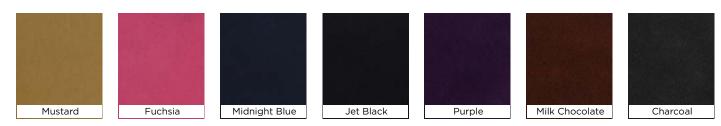

### The Tred-lite range now incorporates the following colours:

- S Leather available in 17 different colours from the standard range in calf and softee French Navy, Navy, Black, White, Light Beige, Dark Beige, Taupe, Mid Grey, Fuchsia, Cherry Red, Pillar Box Red, Purple, Burgundy, Tan, Dark Brown, Mid Brown, Bottle Green
- S Nubuck available in standard colours: Mustard, Fuchsia, Midnight Blue, Jet Black, Purple, Milk Chocolate and Charcoal
- S Neoprene available in standard colours: Black and Brown

## Nubuck: