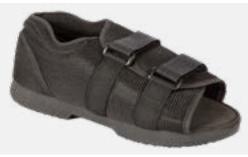

### Post-Op Shoe

#### **Features and Benefits**

- Durable upper with soft padded lining
- Grooved non-slip flexible sole
- Touch and close through loop fastening
- Universal left/right application

#### Indications for Use

• Post-surgery accommodation of bulky bandages