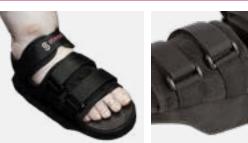

### Post-Op Shoe

#### **Features and Benefits**

- Durable upper with soft padded lining
- Grooved non-slip flexible sole
- Touch and close through loop fastening
- Universal left/right application

#### Indications for Use

• Post-surgery accommodation of bulky bandages