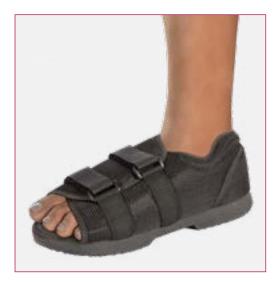

### Post-Op Shoe

#### **Features and Benefits**

- Durable upper with soft padded lining
- Grooved non-slip flexible sole
- Touch and close through loop fastening
- Universal left/right application

#### Indications for Use

• Post-surgery accommodation of bulky bandages