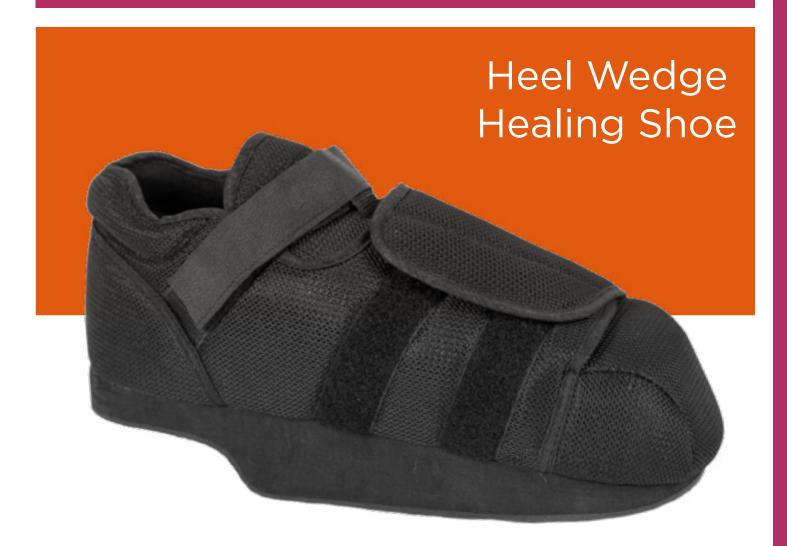

## **Heel Wedge Healing Shoe**

#### **Features and Benefits**

- Forefoot closure provides uniform security
- Hard wearing padded nylon upper
- · Adjustable touch and close fastening
- Universal left/right application

#### **Indications for Use**

• Diabetic ulcerations of the hindfoot