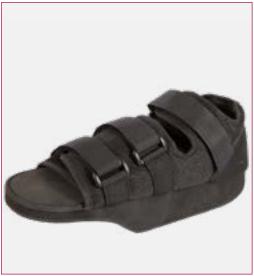

## **Orthowedge Shoe**

#### **Features and Benefits**

- · Promotes healing by reducing weight from the forefoot
- · Hard wearing padded nylon upper
- · Adjustable touch and close fastening
- Universal left/right application

#### **Indications for Use**

- Diabetic ulcerations of the forefoot
- Painful forefoot
- Post-surgery