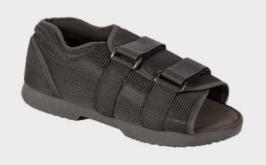

## Post-Op Shoe

Steeper manufactures a quality range of orthotic products and to help you care for the product, this leaflet provides information on how and when to use your prescribed orthosis, how to care for it and how to contact us if you have a problem or require a replacement.

## **Applying the Orthosis**

- 1. Place affected foot inside the boot ensuring the heel is in position.
- 2. Wrap the straps over the shoe onto opposite side and attach straps onto hook portion of the shoe.
- 3. Straps should be pulled gently for comfortable fit.