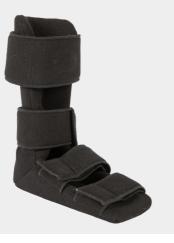

# Padded PF Splint

Steeper manufactures a quality range of orthotic products and to help you care for the product, this leaflet provides information on how and when to use your prescribed orthosis, how to care for it and how to contact us if you have a problem or require a replacement.

## **Applying the Orthosis**

- 1. Place affected foot inside the boot ensuring the heel is in position.
- 2. Wrap the straps over the product onto opposite side and attach straps onto hook portion of the product.Straps should be pulled gently for comfortable fit.
- 3. Straps should be pulled gently for comfortable fit.