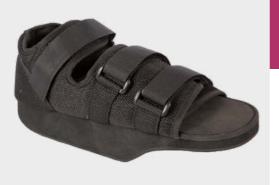

## Orthowedge Shoe

Steeper manufactures a quality range of orthotic products and to help you care for the product, this leaflet provides information on how and when to use your prescribed orthosis, how to care for it and how to contact us if you have a problem or require a replacement.

## **Applying the Orthosis**

- 1. Place affected foot inside the boot ensuring the heel is in position.
- 2. Wrap the straps over the product onto opposite side, and attach straps onto hook portion of the product.
- 3. Straps should be pulled gently for comfortable fit.