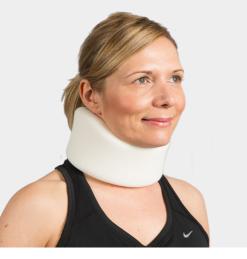

## Basic Foam Neck Collar

Steeper manufactures a quality range of orthotic products and to help you care for the product, this leaflet provides information on how and when to use your prescribed orthosis, how to care for it and how to contact us if you have a problem or require a replacement.

### **Applying the Orthosis**

- 1. Identify curve on cervical collar.
- 2. Place the curved section underneath the chin whilst ensuring the hook section is away from the skin.
- 3. Wrap cervical collar around neck.
- 4. Attach loop to outwardly facing hook section to the desired comfort level.