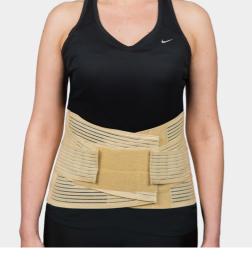

## Elasticated Lumbar Sacral Support

Steeper manufactures a quality range of orthotic products and to help you care for the product, this leaflet provides information on how and when to use your prescribed orthosis, how to care for it and how to contact us if you have a problem or require a replacement.

### **Applying the Orthosis**

- Lay the lumbar support flat, locate top of support by identifying openings for stays - at the top of support.
- 2. Grasp back support and center on small of back.
- 3. Pull left side firmly across middle section, repeat for right side. If applicable, attach double pull and secure.