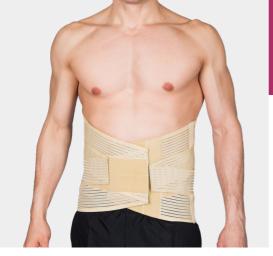

## Deep Elasticated Lumbar Sacral Support

Steeper manufactures a quality range of orthotic products and to help you care for the product, this leaflet provides information on how and when to use your prescribed orthosis, how to care for it and how to contact us if you have a problem or require a replacement.

### **Applying the Orthosis**

- Lay the lumbar support flat, locate top of support by identifying openings for stays - at the top of support.
- 2. Grasp back support and center on small of back.
- 3. Pull left side firmly across middle section, repeat for right side. If applicable, attach double pull and secure.