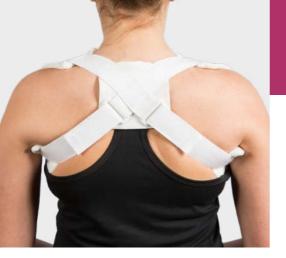

### **Applying the Orthosis**

Application of the clavicle strap requires two people.

- 1. Place the felt/foam pad in the center of back.
- 2. Extend straps-one over the left shoulder and the other over right shoulder.
- 3. Grasp straps and slide through buckles and pull gently.
- 4. Secure hook to loop to secure to desired tension.