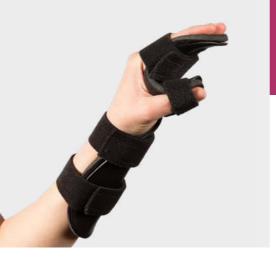

### **Applying the Orthosis**

- 1. Open brace and lay flat (inside up) on a clean surface.
- 2. Place hand in position with the wrist as shown in the picture.
- 3. Wrap the soft strapping around both the thumb and the fingers.
- 4. Attach remaining straps by wrapping them around so that the hooked hook and loop fasteners attaches securely in place.