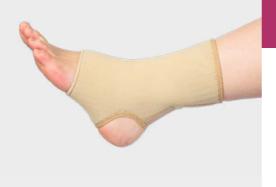

# Ankle Sleeve Plus

Steeper manufactures a quality range of orthotic products and to help you care for the product, this leaflet provides information on how and when to use your prescribed orthosis, how to care for it and how to contact us if you have a problem or require a replacement.

### **Applying the Orthosis**

- 1. The widest opening should be at the top of your leg when you put it on.
- 2. Pull it up over your ankle until your heel is exposed.
- 3. Ensure there are no creases in the material. A small amount of talc may help the brace to slide over your foot.