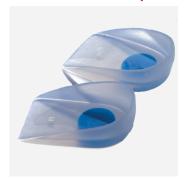

## Silicone Heel Cups

#### **Features and Benefits**

- Silicone Heel Cups absorb and dissipate shock forces that may cause pain or discomfort
- Designed for relief of heel pain and light rearfoot trauma, for use during sporting activities or simply to improve comfort
- Manufactured from medical grade silicone, each insole incorporates calcaneal support

#### **Indications for Use**

- Heel pain
- Calcaneal spur
- Plantar fasciitis
- Metatarsalgia
- Achilles tendonitis

| Size    | UK Shoe Size       | Product Code |
|---------|--------------------|--------------|
| Small   | 11 - 1.5 (29 - 33) | YT-S04S      |
| Medium  | 2 - 4.5 (34 - 37)  | YT-SO4M      |
| Large   | 5 - 9.5 (38 - 43)  | YT-SO4L      |
| X-Large | 10 - 12 (44 - 46)  | YT-S04XL     |