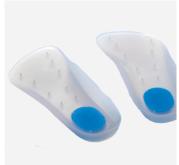

# 3/4 Length Silicone Insoles

#### **Features and Benefits**

- · Silicone insoles absorb and dissipate shock forces that may cause pain or discomfort
- Designed for relief of heel pain and light rearfoot trauma, for use during sporting activities or simply to improve comfort
- Manufactured from medical grade silicone, each insole incorporates calcaneal support

### **Indications for Use**

- Heel pain
- Calcaneal spur
- Plantar fasciitis
- Metatarsalgia

| Size   | UK Shoe Size (EU Size) | Product Code |
|--------|------------------------|--------------|
| Small  | 1 - 4 (33 - 37)        | YT-S02S      |
| Medium | 4.5 - 8.5 (38 - 42)    | YT-S02M      |
| Large  | 9 - 14 (43 - 48)       | YT-S02L      |