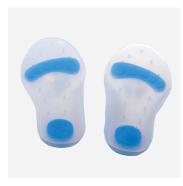

### Full Length Silicone Insoles with Metatarsal Support

### **Features and Benefits**

- Silicone insoles absorb and dissipate shock forces that may cause pain or discomfort
- Designed for relief of heel pain and light rearfoot trauma, for use during sporting activities or simply to improve comfort
- Manufactured from medical grade silicone, each insole incorporates calcaneal support
- The full length insole also features metatarsal support

## Indications for Use

- Heel pain
- · Calcaneal spur
- Plantar fasciitis
- Metatarsalgia

| Size    | UK Shoe Size (EU Size) | Product Code |
|---------|------------------------|--------------|
| Small   | 4 - 5 (37 - 38)        | YT-S01S      |
| Medium  | 6 - 6.5 (39 - 40)      | YT-S01M      |
| Large   | 7 - 7.5 (41 - 42)      | YT-S01L      |
| X-Large | 8.5 - 9.5 (43 - 44)    | YT-S01XL     |