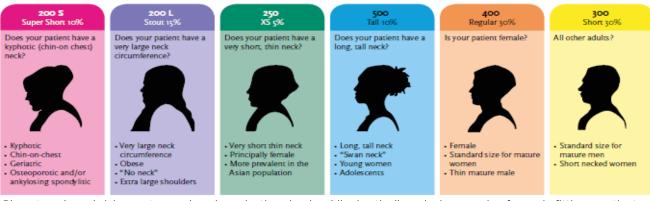

## Sizing Chart

Speciality sizes: 30% of the population

Standard sizes: 60% of the population

Phenotype based sizing system makes size selection simple while drastically reducing margin of error in fitting a patient. Each collar has bioengineered size specific front and back sections designed to work together for superior immobilisation.

Miami J front and back panels may be interchanged to accommodate patient anatomy, e.g. a short front may be used with a tall back. Choose collar size based on patient neck height, not patient body size. Super short consist of a regular back panel and a super short front panel.

Please contact Customer Services for guidance on sizing.

| Size        | Product Code<br>Collar Set* | Product Code<br>Collar | Product Code<br>Collar Back | Product Code<br>Collar Front | Product Code<br>Replacement Pads |
|-------------|-----------------------------|------------------------|-----------------------------|------------------------------|----------------------------------|
| Super Short | MJR-200S                    | MJ-200S                | MJ-400BK**                  | MJ-200SFRT                   | MJP-100                          |
| Stout       | MJR-200L                    | MJ-200L                | MJ-200LBK                   | MJ-200LFRT                   | MJP-200L                         |
| X-Small     | MJR-250                     | MJ-250                 | MJ-250BK                    | MJ-250FRT                    | MJP-250                          |
| Short       | MJR-300                     | MJ-300                 | MJ-300BK                    | MJ-300FRT                    | MJP-100                          |
| Regular     | MJR-400                     | MJ-400                 | MJ-400BK                    | MJ-400FRT                    | MJP-100                          |
| Tall        | MJR-500                     | MJ-500                 | MJ-500BK                    | MJ-500FRT                    | MJP-100                          |