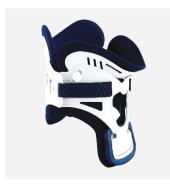

## Miami J® Cervical Collar

## **Features and Benefits**

- Sorbatex<sup>™</sup> padding is antibacterial and clinically proven to inhibit microbial growth, which enhances comfort and helps ensure patient compliance
- MRI, CT and X-ray lucent
- Bioengineered to minimise pressure points in key known areas: chin, occiput, trapezius and clavicle
- Comfort adjustment buttons for occiput and sternal pad removable when lying and swallowing

## **Indications for Use**

- Post trauma
- Stable cervical fractures
- Cervical spondylitis
- Herniated cervical disc
- RA and OA cervical spine
- Cervical spondylosis
- Post operative