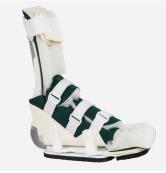

## **Universal PRAFO 650 Kodel**

**Features and Benefits** 

The PRAFO<sup>®</sup> (Pressure Relief Ankle Foot Orthosis) is a totally adjustable, custom-fitted AFO that can help manage many of the ankle/foot anomalies patients present. Its custom-contoured aluminium heel connector bar helps to control dorsi-plantar flexion by allowing infinite, measurable adjustments, whilst its ergonomically designed foot plate allows the liner to be changed easily without tools. Its integral, securely fastened vibram walking base provides a shoe-type surface for ambulatory patients. Design ensures that the patient is protected around the vulnerable areas of the foot and heel and will remain so during ambulation. Universal liners are also available to order - use code PRAFO-LINER. The calf and foot segments can be custom-modified to accommodate patient physiology and the anti-rotation bar is made of malleable aluminium and adjusts to control unwanted extremity rotation.

- Designed for recumbent or ambulant protection of the heel and foot
- Zero pressure or shear force at the heel
- Universal sizing to reduce stock holding.
- Resists plantarflexion contractures developing
- Custom modifications are possible
- One version fits both left and right
- Calibrated adjustment of plantar/dorsiflexion
- Integral walking base designed for ambulation
- Washable and replaceable kodel liner system
- Adjustable foot, toe and calf sections
- Aluminium heel connector for strength
- Rotation bar resists internal/external rotation when used in bed
- Suitable for day and night use

## Indications for Use:

Pressure ulcers

Can be used to resist the development of contracture

|   | c | 2 |  |
|---|---|---|--|
|   | 5 |   |  |
| r | 1 |   |  |
|   | 2 |   |  |
|   |   |   |  |
|   |   |   |  |