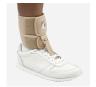

## Indications for Use

- Peroneal neuropathies
- Drop foot
- Dysfunctional gait

Foot-Up showr with shoeless

wrap

| Shoeless Wrap* |                 |                    |                    |  |  |
|----------------|-----------------|--------------------|--------------------|--|--|
| Size           | Foot Circ. (cm) | Product Code Black | Product Code Beige |  |  |
| 1 - Small      | < 20            | 27810-1            | 27811-1            |  |  |
| 2 - Medium     | 20 - 24         | 27810-2            | 27811-2            |  |  |
| 3 - Large      | 24 - 28         | 27810-3            | 27811-3            |  |  |
| 4 - X Large    | > 28            | 27810-4            | 27811-4            |  |  |

\*Shoeless Wrap comprises of foot wrap only and must be ordered with complete Foot-Up kit unless the patient already has one.

| Foot-Up Plastic Insert            |                    |       |                |            |  |  |  |
|-----------------------------------|--------------------|-------|----------------|------------|--|--|--|
| Size                              | Product Code Black |       | Product Code   | Beige      |  |  |  |
| All                               | 17810              |       | 17811          |            |  |  |  |
| Foot-Up and Shoeless Wrap Bundle* |                    |       |                |            |  |  |  |
| Product Code Black                |                    | Produ | ict Code Beige | of         |  |  |  |
| 07810                             | )-XY               | 07811 | -XY            | a E<br>a s |  |  |  |
|                                   |                    |       |                | as         |  |  |  |