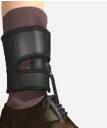

## Features and Benefits

- Foot-Up is a lightweight ankle orthosis that offers dynamic support for drop foot or similar complaints
- The revolutionary orthosis provides visible improvement in gait by supporting the foot the moment it is raised
- Lightweight and difficult to see under clothes
- Constructed from a padded breathable material it is comfortable to wear with or without footwear (shoeless wrap required for use without footwear)

## Indications for Use

- Peroneal neuropathies
- Drop foot
- Dysfunctional gait

Foot-Up showr with shoeless

wrap

| Shoeless Wrap* |                 |                    |                    |  |  |
|----------------|-----------------|--------------------|--------------------|--|--|
| Size           | Foot Circ. (cm) | Product Code Black | Product Code Beige |  |  |
| 1 - Small      | < 20            | 27810-1            | 27811-1            |  |  |
| 2 - Medium     | 20 - 24         | 27810-2            | 27811-2            |  |  |
| 3 - Large      | 24 - 28         | 27810-3            | 27811-3            |  |  |
| 4 - X Large    | > 28            | 27810-4            | 27811-4            |  |  |