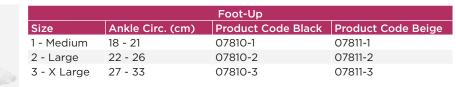

Foot-Up

2

3

Δ

5

6





Foot-Up shown with footwear

## Features and Benefits

- Foot-Up is a lightweight ankle orthosis that offers dynamic support for drop foot or similar complaints
- The revolutionary orthosis provides visible improvement in gait by supporting the foot the moment it is raised
- Lightweight and difficult to see under clothes
- Constructed from a padded breathable material it is comfortable to wear with or without footwear (shoeless wrap required for use without footwear)

## Indications for Use

- Peroneal neuropathies
- Drop foot
- Dysfunctional gait



Foot-Up showr with shoeless

wrap

| Shoeless Wrap* |                 |                    |                    |  |  |
|----------------|-----------------|--------------------|--------------------|--|--|
| Size           | Foot Circ. (cm) | Product Code Black | Product Code Beige |  |  |
| 1 - Small      | < 20            | 27810-1            | 27811-1            |  |  |
| 2 - Medium     | 20 - 24         | 27810-2            | 27811-2            |  |  |
| 3 - Large      | 24 - 28         | 27810-3            | 27811-3            |  |  |
| 4 - X Large    | > 28            | 27810-4            | 27811-4            |  |  |

\*Shoeless Wrap comprises of foot wrap only and must be ordered with complete Foot-Up kit unless the patient already has one.

| Foot-Up Plastic Insert            |