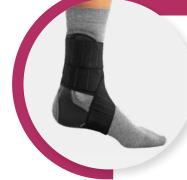

# Push Aequi Ankle Brace

### Features and Benefits

- An effective ankle orthosis which strikes a balance between efficient mechanical support of a disabled ankle and good user comfort
- The rigid support is situated exclusively on the medial side of the ankle and has a recess for the malleolus
- The lateral side is made from preformed foam, which easily adapts to individual anatomy

#### Indications for Use

- Serious (residual) instability (under high stress)
- Treatment of acute lateral ankle ligament lesions
- After-care of conservative or operated ankle fractures
- Arthrosis with instability without accumulation of fluid
- Secondary prevention of ankle ligament lesions