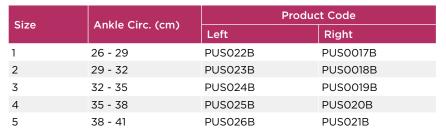

adjustable
- Silicone application ensuring good position retention
- Comfort zones located on the most vulnerable areas of the ankle such as the Achilles tendon
- Made of Sympress™ which is a high quality material made for ultimate comfort
- Microfibres keep the skin dry and ensure optimal comfortability



- Moderate residual instability
- Treatment of acute lateral ankle ligament lesions (alternative to taping)
- Treatment of stable ankle fractures
- Aftercare for ankle fractures
- Postoperative treatment of ligament injuries and fractures
- Capsular irritation and tendonitis following ankle fracture or ligament lesions
- Arthrosis with instability
- Secondary prevention of ankle ligament lesions (under moderate stress with accumulation of fluid)
- Impingement

## Ordering Information





# Push Aequi Ankle Brace

### Features and Benefits

- An effective ankle orthosis which strikes a balance between efficient mechanical support of a disabled ankle and good user comfort
- The rigid support is situated exclusively on the medial side of the ankle and has a recess for the malleolus
- The lateral side is made from preformed foam, which easily adapts to individual anatomy

#### Indications for Use

- Serious (residual) instability (under high stress)
- Treatment of acute lateral ankle ligament lesions
- After-care of conservative or operated ankle fractures
- Arthrosis with instability without accumulation of fluid
- Secondary prevention of ankle ligament lesions

Note: Paediatric sizes also available, see Page 228.

## Ordering Information

| Size | Short Heel Circ. (cm) |