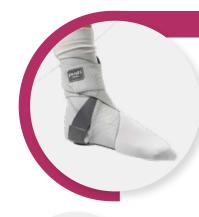

ANKLE & FOOT

Push Med Ankle Brace

#### Features and Benefits

- Provides long-term support of the ankle joint
- Based on the functions of tape bandage
- The degree of pressure and pronation/ supination limits is adjustable
- Silicone application ensuring good position retention
- Comfort zones located on the most vulnerable areas of the ankle such as the Achilles tendon
- Made of Sympress™ which is a high quality material made for ultimate comfort
- Microfibres keep the skin dry and ensure optimal comfortability

- Moderate residual instability
- Treatment of acute lateral ankle ligament lesions (alternative to taping)
- Treatment of stable ankle fractures
- Aftercare for ankle fractures
- Postoperative treatment of ligament injuries and fractures
- Capsular irritation and tendonitis following ankle fracture or ligament lesions
- Arthrosis with instability
- Secondary prevention of ankle ligament lesions (under moderate stress with accumulation of fluid)
- Impingement