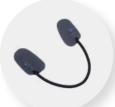

## **PRIM** Dorsi Assist

## Features and Benefits

- Consists of two separated pieces, a supramalleolar strap over the ankle and a non-slip support union to fix between the tongue and shoelaces by means of a central anchorage hook type. Both parts are joined by an elastic strap, which allows variable amounts of dorsiflexion assist
- On the back of the ankle band, there is a gel pad which is cushioned for increased comfort on the achilles tendon
- Discrete and flexible, it takes up no space in the shoe making it easy to fit
- To be fitted when lacing the shoe
- Has the function to produce dorsiflexion on the take-off phase of gait, indicated in flaccid palsy

## Indications for Use

- Drop foot
- Peroneal neuropathies
- Dysfuntional gait