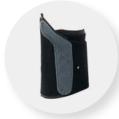

## Features and Benefits

- Consists of two separated pieces, a supramalleolar strap over the ankle and a non-slip support union to fix between the tongue and shoelaces by means of a central anchorage hook type. Both parts are joined by an elastic strap, which allows variable amounts of dorsiflexion assist
- On the back of the ankle band, there is a gel pad which is cushioned for increased comfort on the achilles tendon
- Discrete and flexible, it takes up no space in the shoe making it easy to fit
- To be fitted when lacing the shoe
- Has the function to produce dorsiflexion on the take-off phase of gait, indicated in flaccid palsy

| Accessories          |              |  |  |
|----------------------|--------------|--|--|
| Description          | Product Code |  |  |
| Shoe Support         | ATX12        |  |  |
| Elastics Small       | ATX13-S      |  |  |
| Elastics Medium      | ATX13-M      |  |  |
| Elastics Large       | ATX13-L      |  |  |
| Metal Hooks (2 Pack) | ATX14        |  |  |