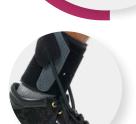

## Features and Benefits

- Consists of two separated pieces, a supramalleolar strap over the ankle and a non-slip support union to fix between the tongue and shoelaces by means of a central anchorage hook type. Both parts are joined by an elastic strap, which allows variable amounts of dorsiflexion assist
- On the back of the ankle band, there is a gel pad which is cushioned for increased comfort on the achilles tendon
- Discrete and flexible, it takes up no space in the shoe making it easy to fit
- To be fitted when lacing the shoe
- Has the function to produce dorsiflexion on the take-off phase of gait, indicated in flaccid palsy

## Indications for Use

- Drop foot
- Peroneal neuropathies
- Dysfuntional gait