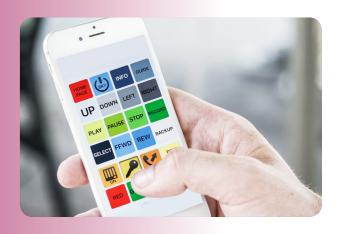

#### **Access options**

evo+ can be accessed through touch screen or the use of a remote switch, so clients can navigate the bold icons easily and take control in their home.

Clients can select and prioritise icons based on their most used functions, ensuring they are clearly visible and easy to find. To further personalise the app, clients can pick their favourite colour theme from the full spectrum, and resize icons to increase their visibility and ease of access.

# What can I control with **evo+**?

evo+ provides clients full control of their devices, aided by our assistive technology engineers who create bespoke, automated solutions throughout their home. The ability to move around freely, communicate quickly, and adjust room conditions for comfort, allows individuals to spend more time embracing their independence and less time on daily tasks. See below the variety of peripheral devices that can be integrated with the evo+ app:

Intercoms

Curtains/blinds

Profiling beds/ chairs

Window openers

Automatic doors

Plug-in appliances e.g. lamps, fans, heaters

Home entertainment e.g. TV, DVD players

Telephones/pagers