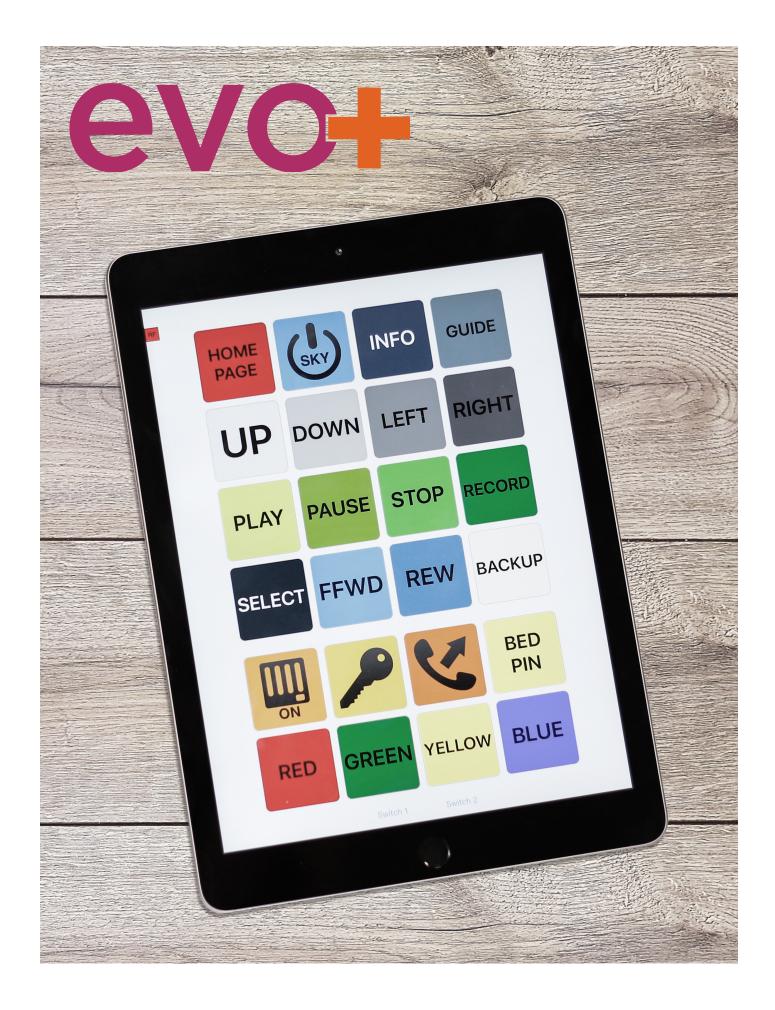

# evot

evo+ is setting new standards for home automation with its ability to turn any iPhone, iPad or iPod Touch into a universal environmental control device.

Operated via touch screen, switches, or mice, evo+ is designed to provide independence to anyone who needs to remotely control their home devices.

#### **Access options**

evo+ can be accessed through touch screen or the use of a remote switch, so clients can navigate the bold icons easily and take control in their home.

Clients can select and prioritise icons based on their most used functions, ensuring they are clearly visible and easy to find. To further personalise the app, clients can pick their favourite colour theme from the full spectrum, and resize icons to increase their visibility and ease of access.