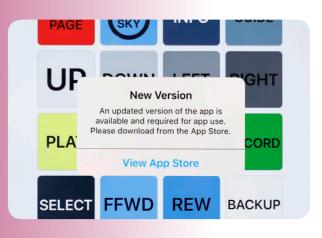

The enhanced evo+ app offers improved stability and reliability as it is fully integrated within the iOS system. Whenever a new iOS update is launched, clients will simply be prompted to update the evo+ app.