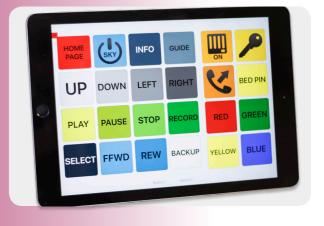

#### **Access options**

evo+ can be accessed through touch screen or the use of a remote switch, so clients can navigate the bold icons easily and take control in their home.

Clients can select and prioritise icons based on their most used functions, ensuring they are clearly visible and easy to find. To further personalise the app, clients can pick their favourite colour theme from the full spectrum, and resize icons to increase their visibility and ease of access.