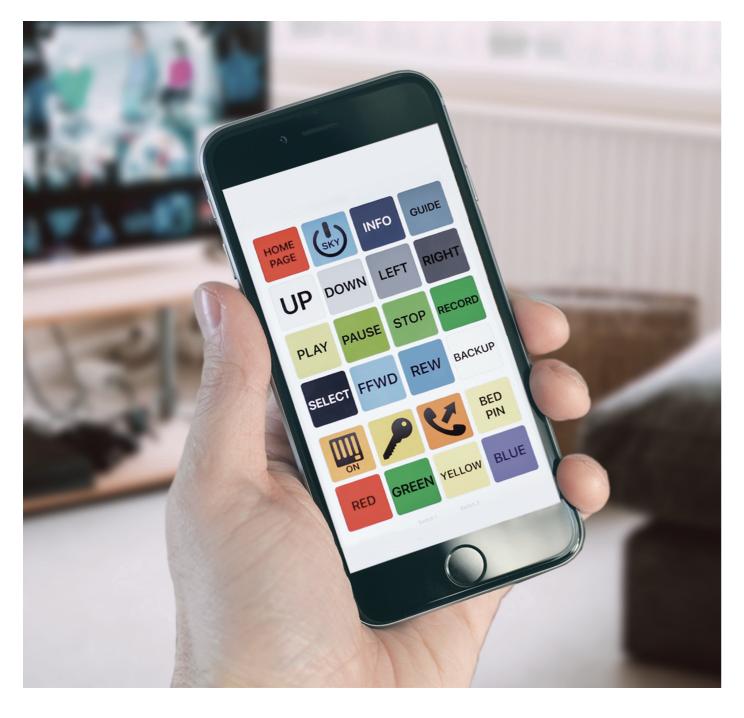

# evot

evo+ is setting new standards for home automation with its ability to turn any iPhone, iPad or iPod Touch into a universal environmental control device.

Operated via touch screen, switches, or mice, evo+ is designed to provide independence to anyone who needs to remotely control their home devices.

## iOS compatible

Compatible with all iOS devices across iPhone, iPad and iPod ranges to offer continuous flexibility for clients.

#### **Access options**

evo+ can be accessed through touch screen or the use of a remote switch, so clients can navigate the bold icons easily and take control in their home.

Clients can select and prioritise icons based on their most used functions, ensuring they are clearly visible and easy to find. To further personalise the app, clients can pick their favourite colour theme from the full spectrum, and resize icons to increase their visibility and ease of access.