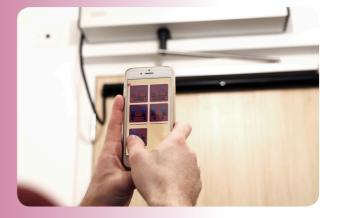

# evot

evo+ is setting new standards for home automation with its ability to turn any iPhone, iPad or iPod Touch into a universal environmental control device.

Operated via touch screen, switches, or mice, evo+ is designed to provide independence to anyone who needs to remotely control their home devices.

#### **Access options**

evo+ can be accessed through touch screen or the use of a remote switch, so clients can navigate the bold icons easily and take control in their home.

Clients can select and prioritise icons based on their most used functions, ensuring they are clearly visible and easy to find. To further personalise the app, clients can pick their favourite colour theme from the full spectrum, and resize icons to increase their visibility and ease of access.