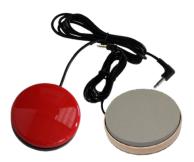

# **Activation Methods**

The Assist X can be used in conjunction with a range of accessibility switches, monitoring sensors and home control devices\*

**Switches** 

Remote controllers

**Proximity sensors** 

**Sound activation** 

**Emfit Epilepsy** 

**Emfit Bed/chair** 

\*examples only - this list is not exhaustive.