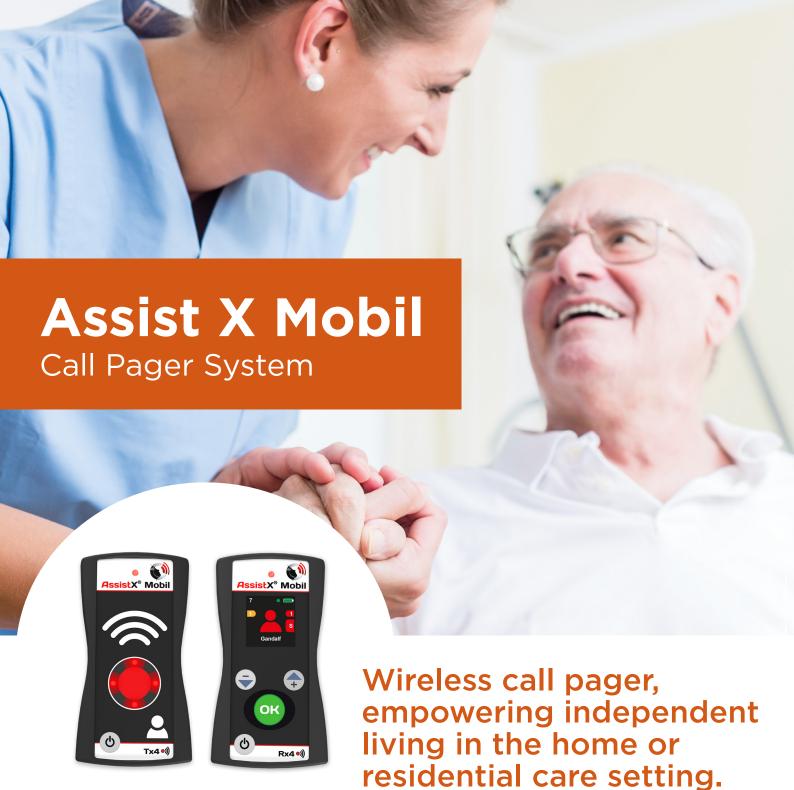

## How does it work?

The Assist X Mobil is a wireless call pager system, designed to ensure the safety of individuals in a home or residential care setting. With a setup time of less than 5 minutes\*, this system is suitable for both individual to multiple device usage.

The Assist X Mobil can be connected to special monitoring sensors and home control devices for users living with more severe conditions, allowing a distress call to be triggered to a caregiver or family member.

The system can be expanded for use in care environments to monitor up to 32 individuals, with multiple pager receivers for staff members.

\*for single usage