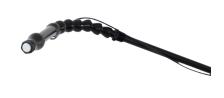

# **Activation Methods**

The Assist X can be used in conjunction with a range of accessibility switches, monitoring sensors and home control devices\*

**Switches** 

Remote controllers

**Proximity sensors** 

**Sound activation** 

**Emfit Epilepsy** 

**Emfit Bed/chair** 

\*examples only - this list is not exhaustive.