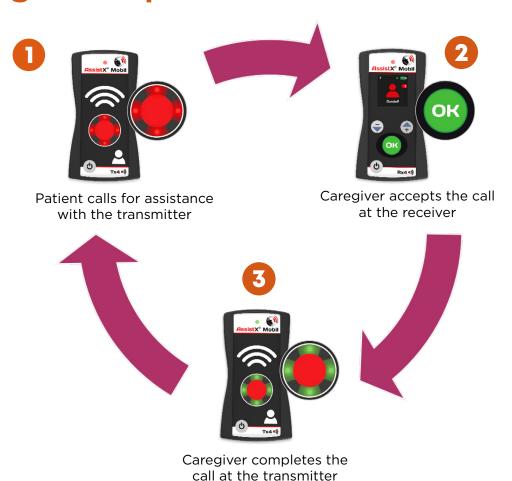

ation methods

#### **Medical Equipment**

An interface to connect to different monitoring devices such as oximeters and respirators

## How does it work?

The Assist X Mobil is a wireless call pager system, designed to ensure the safety of individuals in a home or residential care setting. With a setup time of less than 5 minutes\*, this system is suitable for both individual to multiple device usage.

The Assist X Mobil can be connected to special monitoring sensors and home control devices for users living with more severe conditions, allowing a distress call to be triggered to a caregiver or family member.

The system can be expanded for use in care environments to monitor up to 32 individuals, with multiple pager receivers for staff members.

\*for single usage

## **Usage Example**



# **Activation Methods**

The Assist X can be used in conjunction with a range of accessibility switches, monitoring sensors and home control devices\*

**Switches** 



Remote controllers



**Proximity sensors** 



**Sound activation** 



**Emfit Epilepsy** 



**Emfit Bed/chair** 



\*examples only - this list is not exhaustive.

# Designed to Suit You

## **Care Settings**

A high provision of support is often required within care settings due to the variety of conditions and abilities of residents. The Assist X Mobil system ensures that residents retain a level of independence, improve their quality of life whilst simultaneously freeing up time for care staff.



## **Individual Clients**

We understand the unique requirements of every client and can provide the best advice on ho