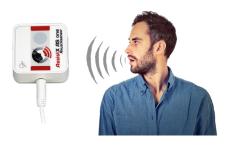

# **Activation Methods**

The Assist X can be used in conjunction with a range of accessibility switches, monitoring sensors and home control devices\*

**Switches** 

Remote controllers

**Proximity sensors** 

**Sound activation** 

**Emfit Epilepsy** 

**Emfit Bed/chair** 

\*examples only - this list is not exhaustive.