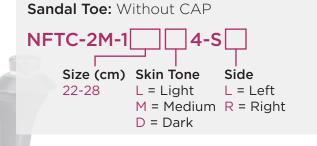

## Foot Shell Ordering Guide Freedom Innovations

Please use the following guide to determine which Freedom Innovations cosmetic foot shells are available for each prosthetic foot.

- Most products can be provided with a Generation 3 foot shell with a Cosmetic Attachment Plate (CAP). The table at the bottom lists exclusions.
- Sandal toe foot shells are available for most products. The table at the bottom lists exclusions. The foot module must also be ordered in a sandal toe configuration (CAPs are not available for sandal toe products).