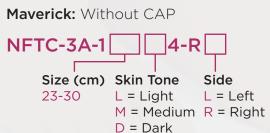

## Foot Shell Ordering Guide Freedom Innovations

Please use the following guide to determine which Freedom Innovations cosmetic foot shells are available for each prosthetic foot.

- Most products can be provided with a Generation 3 foot shell with a Cosmetic Attachment Plate (CAP). The table at the bottom lists exclusions.
- Sandal toe foot shells are available for most products. The table at the bottom lists exclusions. The foot module must also be ordered in a sandal toe configuration (CAPs are not available for sandal toe products).