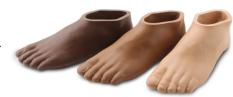

## Foot Shell Ordering Guide Freedom Innovations

Please use the following guide to determine which Freedom Innovations cosmetic foot shells are available for each prosthetic foot.

- Most products can be provided with a Generation 3 foot shell with a Cosmetic Attachment Plate (CAP). The table at the bottom lists exclusions.
- Sandal toe foot shells are available for most products. The table at the bottom lists exclusions. The foot module must also be ordered in a sandal toe configuration (CAPs are not available for sandal toe products).

## **Exclusion List:**

| Excitation List. |                                            |                                               |                              |                            |
|------------------|--------------------------------------------|-----------------------------------------------|------------------------------|----------------------------|
| Prosthesis       | Foot Shell                                 |                                               |                              |                            |
|                  | Cosmetic Foot Shell:<br>Standard, with CAP | Cosmetic Foot Shell:<br>Standard, without CAP | High-Profile,<br>without CAP | Sandal Toe,<br>without CAP |
| Freestyle        | -                                          | <b>~</b>                                      | -                            | -                          |
| LP Symes         | -                                          | <b>✓</b>                                      | -                            | -                          |
| Runway           | -                                          | <b>✓</b>                                      | -                            | <b>V</b>                   |
| Renegade AT      | <b>✓</b>                                   | <b>✓</b>                                      | <b>V</b>                     | -                          |
| Senator          | <b>✓</b>                                   | <b>✓</b>                                      | <b>V</b>                     | -                          |
| Defender         | -                                          | *                                             | -                            | -                          |