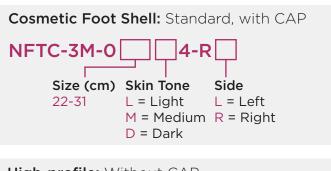

## Foot Shell Ordering Guide Freedom Innovations

Please use the following guide to determine which Freedom Innovations cosmetic foot shells are available for each prosthetic foot.

- Most products can be provided with a Generation 3 foot shell with a Cosmetic Attachment Plate (CAP). The table at the bottom lists exclusions.
- Sandal toe foot shells are available for most products. The table at the bottom lists exclusions. The foot module must also be ordered in a sandal toe configuration (CAPs are not available for sandal toe products).

## **Exclusion List:**

| Excitation List. |                                            |                                               |                              |                            |
|------------------|--------------------------------------------|-----------------------------------------------|------------------------------|----------------------------|
| Prosthesis       | Foot Shell                                 |                                               |                              |                            |
|                  | Cosmetic Foot Shell:<br>Standard, with CAP | Cosmetic Foot Shell:<br>Standard, without CAP | High-Profile,<br>without CAP | Sandal Toe,<br>without CAP |
| Freestyle        | -                                          | <b>~</b>                                      | -                            | -                          |
| LP Symes         | -                                          | <b>✓</b>                                      | -                            | -                          |
| Runway           | -                                          | <b>✓</b>                                      | -                            | <b>V</b>                   |
| Renegade AT      | <b>✓</b>                                   | <b>✓</b>                                      | <b>V</b>                     | -                          |
| Senator          | <b>✓</b>                                   | <b>✓</b>                                      | <b>V</b>                     | -                          |
| Defender         | -                                          | *                                             | -                            | -                          |