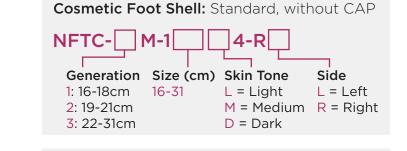

## Foot Shell Ordering Guide Freedom Innovations

Please use the following guide to determine which Freedom Innovations cosmetic foot shells are available for each prosthetic foot.

- Most products can be provided with a Generation 3 foot shell with a Cosmetic Attachment Plate (CAP). The table at the bottom lists exclusions.
- Sandal toe foot shells are available for most products. The table at the bottom lists exclusions. The foot module must also be ordered in a sandal toe configuration (CAPs are not available for sandal toe products).

## **Exclusion List:**

| Excitation List. |                                            |                                               |                              |                            |
|------------------|--------------------------------------------|-----------------------------------------------|------------------------------|----------------------------|
| Prosthesis       | Foot Shell                                 |                                               |                              |                            |
|                  | Cosmetic Foot Shell:<br>Standard, with CAP | Cosmetic Foot Shell:<br>Standard, without CAP | High-Profile,<br>without CAP | Sandal Toe,<br>without CAP |
| Freestyle        | -                                          | <b>~</b>                                      | -                            | -                          |
| LP Symes         | -                                          | <b>✓</b>                                      | -                            | -                          |
| Runway           | -                                          | <b>✓</b>                                      | -                            | <b>V</b>                   |
| Renegade AT      | <b>✓</b>                                   | <b>✓</b>                                      | <b>V</b>                     | -                          |
| Senator          | <b>✓</b>                                   | <b>✓</b>                                      | <b>V</b>                     | -                          |
| Defender         | -                                          | *                                             | -                            | -                          |