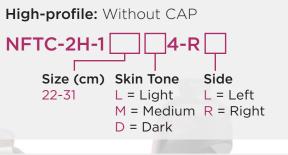

## Foot Shell Ordering Guide Freedom Innovations

Please use the following guide to determine which Freedom Innovations cosmetic foot shells are available for each prosthetic foot.

- Most products can be provided with a Generation 3 foot shell with a Cosmetic Attachment Plate (CAP). The table at the bottom lists exclusions.
- Sandal toe foot shells are available for most products. The table at the bottom lists exclusions. The foot module must also be ordered in a sandal toe configuration (CAPs are not available for sandal toe products).

## **Exclusion List:**

| Excitation List. |                                            |                                               |                              |                            |
|------------------|--------------------------------------------|-----------------------------------------------|------------------------------|----------------------------|
| Prosthesis       | Foot Shell                                 |                                               |                              |                            |
|                  | Cosmetic Foot Shell:<br>Standard, with CAP | Cosmetic Foot Shell:<br>Standard, without CAP | High-Profile,<br>without CAP | Sandal Toe,<br>without CAP |
| Freestyle        | -                                          | <b>~</b>                                      | -                            | -                          |
| LP Symes         | -                                          | <b>✓</b>                                      | -                            | -                          |
| Runway           | -                                          | <b>✓</b>                                      | -                            | <b>V</b>                   |
| Renegade AT      | <b>✓</b>                                   | <b>✓</b>                                      | <b>V</b>                     | -                          |
| Senator          | <b>✓</b>                                   | <b>✓</b>                                      | <b>V</b>                     | -                          |
| Defender         | -                                          | *                                             | -                            | -                          |