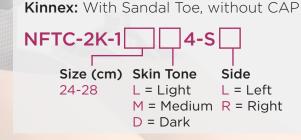

## Foot Shell Ordering Guide Freedom Innovations

Please use the following guide to determine which Freedom Innovations cosmetic foot shells are available for each prosthetic foot.

- Most products can be provided with a Generation 3 foot shell with a Cosmetic Attachment Plate (CAP). The table at the bottom lists exclusions.
- Sandal toe foot shells are available for most products. The table at the bottom lists exclusions. The foot module must also be ordered in a sandal toe configuration (CAPs are not available for sandal toe products).