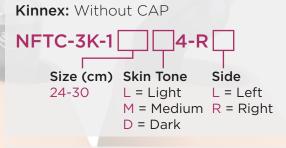

## Foot Shell Ordering Guide Freedom Innovations

Please use the following guide to determine which Freedom Innovations cosmetic foot shells are available for each prosthetic foot.

- Most products can be provided with a Generation 3 foot shell with a Cosmetic Attachment Plate (CAP). The table at the bottom lists exclusions.
- Sandal toe foot shells are available for most products. The table at the bottom lists exclusions. The foot module must also be ordered in a sandal toe configuration (CAPs are not available for sandal toe products).