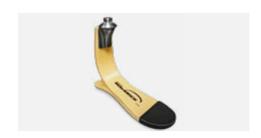

# Highlander

The Highlander provides active patients with an efficient and smooth gait with excellent energy return.