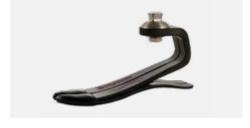

#### Sierra

The unique angle-top design increases the length of the carbon fibre spring maximising flexibility.