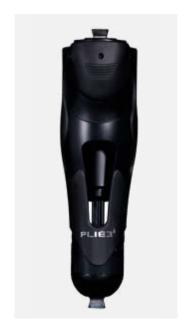

## Plié 3 knee

The Plié 3 knee is still the fastest MPC knee, responding 10 to 20 times more rapidly than other MPC knees.