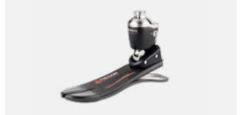

#### Kinterra

Combining hydraulics and carbon fibre technology, the Kinterra provides the user with rock solid stability.