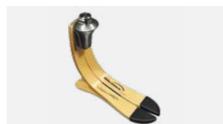

## Maverick Xtreme

A solid keel version that provides extreme durability and flexibility. The full length, unbolted sole plate ensures seamless stance phase roll-over.

Maverick Xtreme AT

Benefiting from all the features of the Xtreme but with a ±16° inversion/eversion split keel design providing excellent stability on uneven terrains.