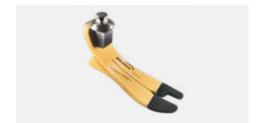

## Plié 3 knee

The Plié 3 knee is still the fastest MPC knee, responding 10 to 20 times more rapidly than other MPC knees.