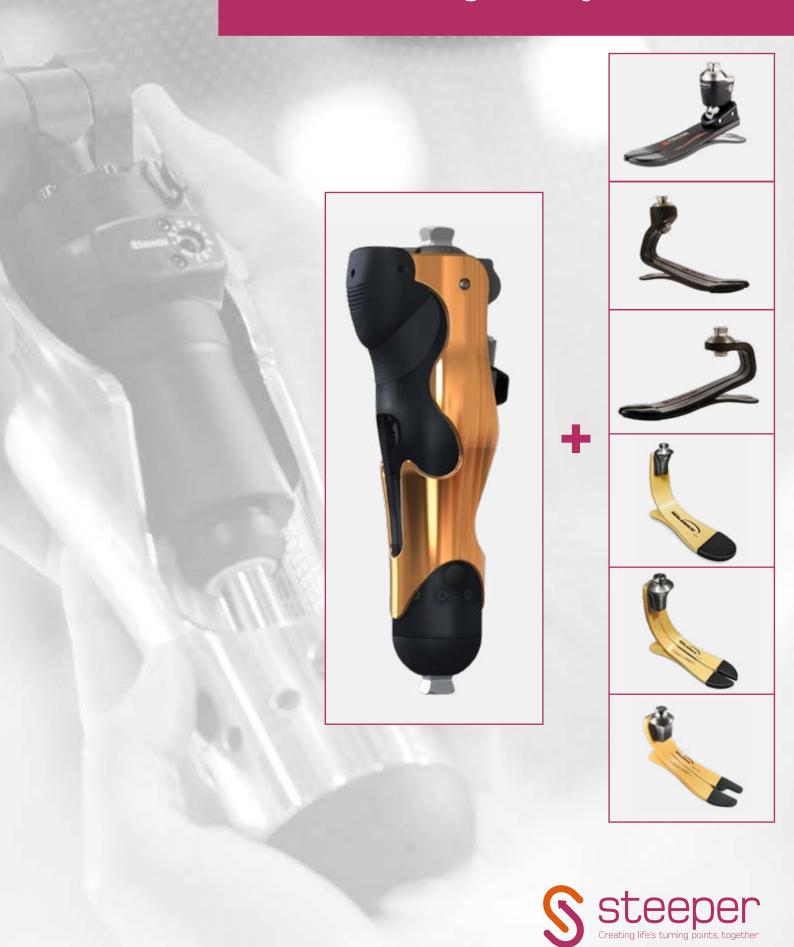

## Steeper MPK Package

Included within the MPK package from Steeper is a Plié 3 full limb build with a choice of adapters, designer fairings, selection of six foot options and a five year warranty. **All for only £12,495.** 

## Plié 3 knee

The Plié 3 knee is still the fastest MPC knee, responding 10 to 20 times more rapidly than other MPC knees.

## Adapters

With a choice of two sets of adapters, the Plié 3 MPK package provides flexibility to the clinician by offering a variety of build options.

# Designer fairings

The Plié 3 designer fairings protect the frame and bring the user's own style to the knee. With a variety of colours and designs to choose from, customising the Plié 3 has never been easier. For a full list of colours please consult the Plié 3 brochure.

#### Foot options

Included within the MPK package from Steeper is a choice of foot: including the Kinterra, Sierra, Highlander, Maverick Xtreme, Maverick Xtreme AT and the Maverick Comfort AT. All six feet are designed to help the user retain an active lifestyle, by providing a smooth and efficient gait with stability and excellent energy return.